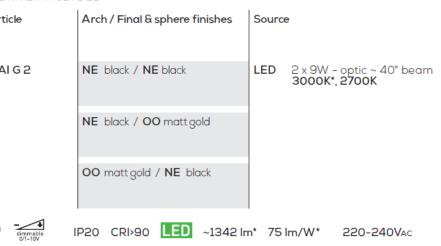

## Ratings

- •Built in **LED** module
- •CCT 3000 K
- •optic ~40° beam
- Surface installation over holes
- •Supply voltage ~220-240V
- Switch mode: on-off
- •Dimmable 0/1-10V

#### LIAISON / DRIVER INCLUDED

example composition code SP LIAIG 2 OO NE LED

Available colors

NF/NF Black/black

SPLIAIG2 \_ \_ \_ LED

OO/NE Matt gold /black

Customizable

EELc (Energy Efficiency Label compatibility) contain built in LED lamps that cannot be changed: A, A+, A++