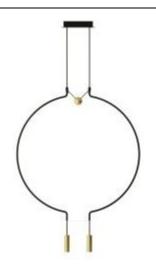

### SP LIAI G 2 Design by Sara Moroni

Collection consisting of metal suspended lamps. Available in several colours and sizes. Built-in dimmable LED light source.

Typology: suspended

## Ratings

- •Built in **LED** module
- •CCT 3000 K
- •optic ~40° beam
- Surface installation over holes
- •Supply voltage ~220-240V
- Switch mode: on-off
- •Dimmable 0/1-10V