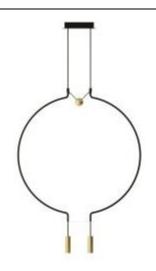

### SP LIAI M 2 Design by Sara Moroni

Collection consisting of metal suspended lamps. Available in several colours and sizes. Built-in dimmable LED light source.

Typology: suspended

#### Ratings

- •Built in ED module
- •CCT 3000 K
- •optic ~40° beam
- Surface installation over holes
- •Supply voltage ~220-240V
- Switch mode: on-off
- •Dimmable 0/1-10V

Available colors

NF/NF

Black/black