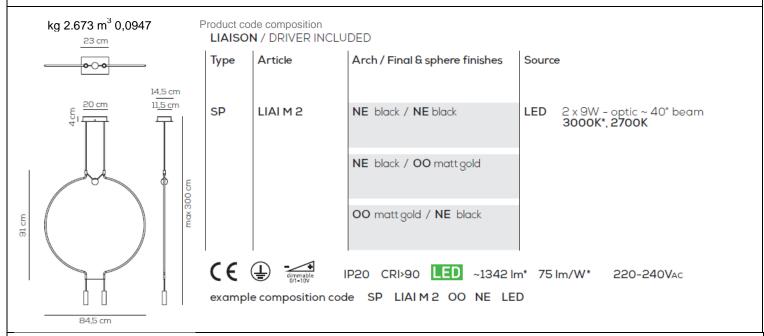

### SP LIAI M 2 Design by Sara Moroni

Collection consisting of metal suspended lamps. Available in several colours and sizes. Built-in dimmable LED light source.

Typology: suspended

#### Ratings

- •Built in ED module
- •CCT 3000 K
- •optic ~40° beam
- Surface installation over holes
- •Supply voltage ~220-240V
- Switch mode: on-off
- •Dimmable 0/1-10V

Available colors

NF/NF

Black/black

SPLIAIM2 \_ \_ \_ LED

OO/NE Matt gold /black

NE/OO Black/ Matt gold Customizable

EELc (Energy Efficiency Label compatibility) contain built in LED lamps that cannot be changed: A, A+, A++

CUSTOMER\_\_\_\_\_NOTES\_\_\_\_