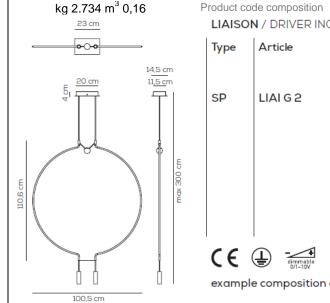

### SP LIAI G 2 Design by Sara Moroni

Collection consisting of metal suspended lamps. Available in several colours and sizes. Built-in dimmable LED light source.

Typology: suspended

## Ratings

- •Built in **LED** module
- •CCT 3000 K
- •optic ~40° beam
- Surface installation over holes
- •Supply voltage ~220-240V
- Switch mode: on-off
- •Dimmable 0/1-10V

#### LIAISON / DRIVER INCLUDED

example composition code SP LIAIG 2 OO NE LED

Available colors

NF/NF Black/black

SPLIAIG2 \_ \_ \_ LED

OO/NE Matt gold /black

Customizable

EELc (Energy Efficiency Label compatibility) contain built in LED lamps that cannot be changed: A, A+, A++