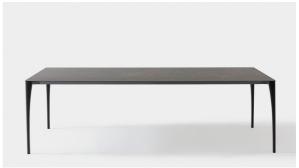

Sol Designer: Bartoli Design

Thanks to the slender shape of the aluminium legs and the simplicity of the the lines is enhanced by the use of innovative technical materials with high top, Sol expresses an elegant lightness of form that succeeds in being discreetly integrated in every room. Perfect as a work table or as the centre of conviviality in the domestic space, Sol can take its place in many made dynamic by the characteristic shape of the legs that, tapering from stylistic contexts, thanks to its sober, organic appearance. The simplicity of the top downwards, appear streamlined and light.

aesthetic value. The overall profile is lean and modelled in such a way that it is slender yet solid at the same time: a minimalist and essential vision,