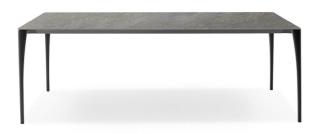

Sol Designer: Bartoli Design

Thanks to the slender shape of the aluminium legs and the simplicity of the the lines is enhanced by the use of innovative technical materials with high top, Sol expresses an elegant lightness of form that succeeds in being discreetly integrated in every room. Perfect as a work table or as the centre of conviviality in the domestic space, Sol can take its place in many made dynamic by the characteristic shape of the legs that, tapering from stylistic contexts, thanks to its sober, organic appearance. The simplicity of the top downwards, appear streamlined and light.

aesthetic value. The overall profile is lean and modelled in such a way that it is slender yet solid at the same time: a minimalist and essential vision,