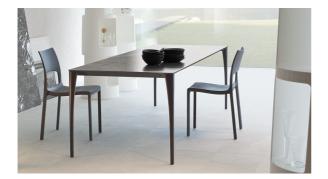

Sol Designer: Bartoli Design

Thanks to the slender shape of the aluminium legs and the simplicity of the the lines is enhanced by the use of innovative technical materials with high top, Sol expresses an elegant lightness of form that succeeds in being discreetly integrated in every room. Perfect as a work table or as the centre of conviviality in the domestic space, Sol can take its place in many made dynamic by the characteristic shape of the legs that, tapering from stylistic contexts, thanks to its sober, organic appearance. The simplicity of the top downwards, appear streamlined and light.

aesthetic value. The overall profile is lean and modelled in such a way that it is slender yet solid at the same time: a minimalist and essential vision,