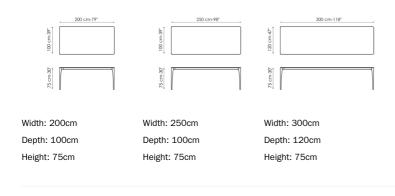

Sol Designer: Bartoli Design



Thanks to the slender shape of the aluminium legs and the simplicity of the the lines is enhanced by the use of innovative technical materials with high top, Sol expresses an elegant lightness of form that succeeds in being discreetly integrated in every room. Perfect as a work table or as the centre of conviviality in the domestic space, Sol can take its place in many made dynamic by the characteristic shape of the legs that, tapering from stylistic contexts, thanks to its sober, organic appearance. The simplicity of the top downwards, appear streamlined and light.

aesthetic value. The overall profile is lean and modelled in such a way that it is slender yet solid at the same time: a minimalist and essential vision,





## Data sheet



## Fixed table top

Ceramic







Calacatta Ardesia grey

Calacatta macchia vecchia

Mat ceramic Laurent

## Legs

Metal



Painted metal Mat dove grey Mat anthracite



grey

Painted metal

Mat brown



Mat black

Plus Metal

Painted metal







Mat lead Mat pearl gold

Mat platinum

The samples above represent the complete range of materials and finishes available for this product (regardless of the top shape or size, in the case of tables). Fabrics, eco-leather, leather and emery leather shown in this website are a selection. Colors and finishes are approximate and may slightly differ from actual ones. Please visit Bonaldo dealers to see the complete sample collection and get further details about our products.