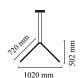

Cable length 2.5m

**Pendant** Mounting Indoor Environment 0.65 Kg Weight

1 x FLEX STRIP LED 24W 1200lm 2700K CRI90 Light sources available

[i]

Emergency Without 48V Voltage 24W Power **Battery** Νo Νo Supply included

2500 mm Cord Length Materials Aluminum

Colors F0405030 - Black

Certificate ( ( |P (II)