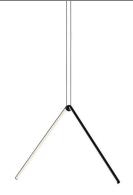

## **Arrangements Broken Line**

by Michael Anastassiades, 2018

Diffuse light suspended lighting device. Body in extruded, curved NC-machined and black powder-coated aluminium, diffuser in platinum optical silicone.