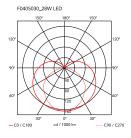

Cable length 2.5m

**Pendant** Mounting Indoor Environment 0.65 Kg Weight

1 x FLEX STRIP LED 24W 1200lm 2700K CRI90 Light sources available

[i]

Emergency Without 48V Voltage 24W Power **Battery** Νo Νo Supply included