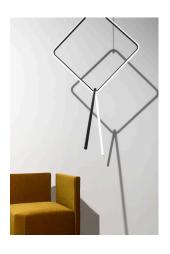

## **Arrangements Broken Line**

by Michael Anastassiades, 2018

Diffuse light suspended lighting device. Body in extruded, curved NC-machined and black powder-coated aluminium, diffuser in platinum optical silicone.

## Arrangements Broken Line by Michael Anastassiades , 2018

F0415030 Big Rose-MAX190W F0416030 Small Rose-MAX70 F0418030 Recessed Rose-MAX190W