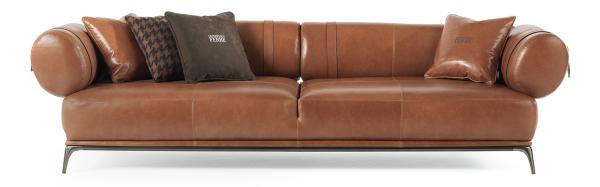

## **SOFAS**

With its vintage charm, recognizable style and elegant silhouette, Phoenix sofa refers to the icons of design, offering an original re-interpretation of the classic roll arm. Featuring armrests and back with oval section, slightly inclined towards the outside, it is upholstered in natural saddle leather with stitching on borders, while the metal base is characterized by the black chrome finishing, emblematic of the metropolitan mood.

Structure in beech wood, metal base with black chrome finishing. Upholstery in natural saddle leather with stitching on borders. Decorative belt in natural saddle leather.

**SOFAS** 

F.PHO.211.AXX

**Standard features**L 270 D 97 H 70 cm
L 106.3 D 38.19 H 27.56 in