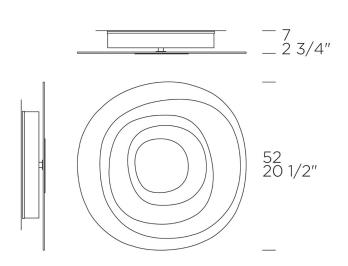

## Beta Big P-pl

Paolo Franzin, 2010

Ceiling and wall lamp available in two sizes featuring layers of graduating sheets of glass. Structure in satin steel.

| source<br>materials<br>weight-volume          | 2GX13 T5 1xMAX 22W Fluorescent (not included) A+<br>glass plates, steel<br>4,4 kg - 0,15 m <sup>3</sup> |                                 | <b>⊕ [¶[ ⊂ €</b> |
|-----------------------------------------------|---------------------------------------------------------------------------------------------------------|---------------------------------|------------------|
| structure finish                              | diffuser                                                                                                | finish                          | code             |
| satin steel                                   | off:                                                                                                    | gloss white, on: shades of sand | 0002709          |
| notes                                         |                                                                                                         |                                 |                  |
| With elettronic ballast Dimmable upon request |                                                                                                         |                                 |                  |