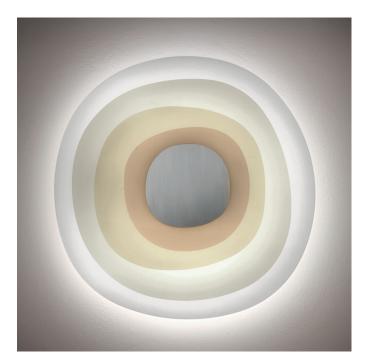

## Beta Big P-pl

Paolo Franzin, 2010

Ceiling and wall lamp available in two sizes featuring layers of graduating sheets of glass. Structure in satin steel.

| source<br>materials<br>weight-volume          | 2GX13 T5 1xMAX 22W Fluorescent (not included) A+<br>glass plates, steel<br>4,4 kg - 0,15 m <sup>3</sup> |                                 | <b>⊕ [¶[ ⊂ €</b> |
|-----------------------------------------------|---------------------------------------------------------------------------------------------------------|---------------------------------|------------------|
| structure finish                              | diffuser                                                                                                | finish                          | code             |
| satin steel                                   | off:                                                                                                    | gloss white, on: shades of sand | 0002709          |
| notes                                         |                                                                                                         |                                 |                  |
| With elettronic ballast Dimmable upon request |                                                                                                         |                                 |                  |