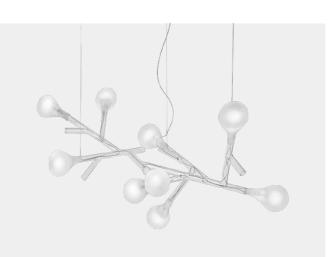

## **RAMI**

Pendant with branched structure, transparent glass tubes and satin white diffusers. The three fixing points allow the rotation of the fixture in order to create different sizes and volumes. Structural details in chrome metal finish. Modern Catalogue Incanto.

DESIGNER

KOZ + Susani Design

Technical draw, dimensions and light sources refer to the main photo

Width: 145 cm Height: 68 cm Depth: 100 cm

Mounting: Pendant Environment: Indoor

GLASS / CRYSTAL

Transparent

AVAILABLE IN