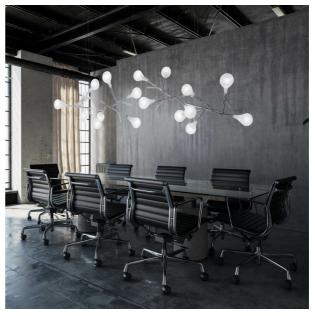

## **RAMI**

Pendant with branched structure, transparent glass tubes and satin white diffusers. The three fixing points allow the rotation of the fixture in order to create different sizes and volumes. Structural details in chrome metal finish. Modern Catalogue Incanto.

DESIGNER

KOZ + Susani Design

Technical draw, dimensions and light sources refer to the main photo

Width: 145 cm Height: 68 cm Depth: 100 cm

Mounting: Pendant Environment: Indoor

GLASS / CRYSTAL

Transparent

AVAILABLE IN