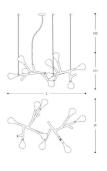

DESIGNER

KOZ + Susani Design

Technical draw, dimensions and light sources refer to the main photo

Width: 145 cm Height: 68 cm Depth: 100 cm

Mounting: Pendant Environment: Indoor

GLASS / CRYSTAL

Transparent

AVAILABLE IN