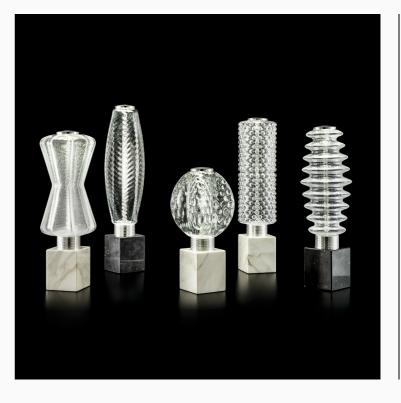

## T1800 Collier

13

51

Table

T1800/LP6

Materiali \_ Materials Vetro, Metallo, Marmo Glass, Metal, Marble

| Code      | Ø  | н  | Color Temperature | Lumen | LED  | <b>€</b><br><b>Kg</b> |     | Finitura<br>Finish      | Marmo<br>Marble |
|-----------|----|----|-------------------|-------|------|-----------------------|-----|-------------------------|-----------------|
| T1800/LP1 | 12 | 45 | 3000 K - CRI>80   | 1000  | 7,8w | 4                     | A++ | Diamante / Diamond / AL | Bianco / White  |
| T1800/LP2 | 10 | 48 |                   |       |      |                       |     | Diamante / Diamond / AL | Nero / Black    |
| T1800/LP3 | 15 | 42 |                   |       |      |                       |     | Colorato / Colored / AL | Bianco / White  |
| T1800/LP4 | 14 | 45 |                   |       |      |                       |     | Colorato / Colored / AL | Nero / Black    |
| T1800/LP5 | 15 | 37 |                   |       |      |                       |     |                         |                 |

GENERAL INFO: Colorazione vetro: Diamante, Topazio, Acqua Marina, Rubino, Ametista, Agata, Smeraldo, Zaffiro

Glass Colours: Diamond, Topaz, Aquamarine, Ruby, Amethist, Agatha, Emerald, Sapphire