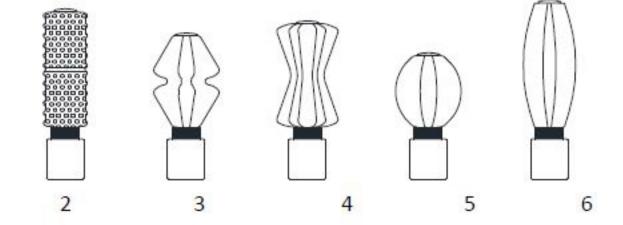

## T1800 Collier

13

51

Table

T1800/LP6

Materiali \_ Materials Vetro, Metallo, Marmo Glass, Metal, Marble

| Code      | Ø  | н  | Color Temperature | Lumen | LED  | <b>€</b><br><b>Kg</b> |     | Finitura<br>Finish      | Marmo<br>Marble |
|-----------|----|----|-------------------|-------|------|-----------------------|-----|-------------------------|-----------------|
| T1800/LP1 | 12 | 45 | 3000 K - CRI>80   | 1000  | 7,8w | 4                     | A++ | Diamante / Diamond / AL | Bianco / White  |
| T1800/LP2 | 10 | 48 |                   |       |      |                       |     | Diamante / Diamond / AL | Nero / Black    |
| T1800/LP3 | 15 | 42 |                   |       |      |                       |     | Colorato / Colored / AL | Bianco / White  |
| T1800/LP4 | 14 | 45 |                   |       |      |                       |     | Colorato / Colored / AL | Nero / Black    |
| T1800/LP5 | 15 | 37 |                   |       |      |                       |     |                         |                 |