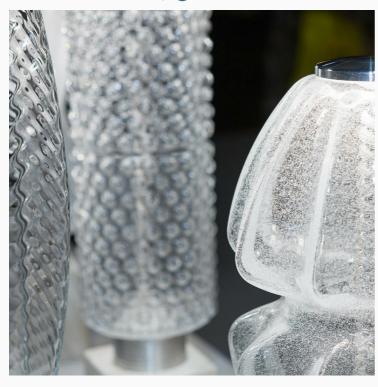

## **COLLIER**

Table lamp with marble base in gold calacatta or dark marquinia finish with blown glass diffuser. Available in different finish and dimensions. Modern Catalogue Incanto.

DESIGNER

Marc Sadler

Technical draw, dimensions and light sources refer to the main photo

DIMENSIONS

Diameter: 35 cm Height: 73 cm

Mounting: Table

Environment: Indoor

GLASS / CRYSTAL

Diamond

AVAILABLE IN

Aquamarine

Amethist

Agatha

Emerald

LIGHT SOURCES AVAILABLE

Temperature: 3000K

Lumen: 1000

Led: 7.8w ELECTRIC INFO Dimmable: Yes