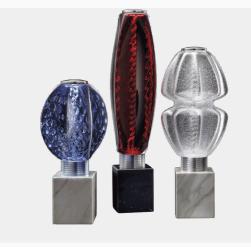

## **COLLIER**

Table lamp with marble base in gold calacatta or dark marquinia finish with blown glass diffuser. Available in different finish and dimensions. Modern Catalogue Incanto.

DESIGNER

Marc Sadler

## T1800 Collier

13

51

Table

T1800/LP6

Materiali \_ Materials Vetro, Metallo, Marmo Glass, Metal, Marble

| Code      | Ø  | н  | Color Temperature | Lumen | LED  | <b>€</b><br><b>Kg</b> |     | Finitura<br>Finish      | Marmo<br>Marble |
|-----------|----|----|-------------------|-------|------|-----------------------|-----|-------------------------|-----------------|
| T1800/LP1 | 12 | 45 | 3000 K - CRI>80   | 1000  | 7,8w | 4                     | A++ | Diamante / Diamond / AL | Bianco / White  |
| T1800/LP2 | 10 | 48 |                   |       |      |                       |     | Diamante / Diamond / AL | Nero / Black    |
| T1800/LP3 | 15 | 42 |                   |       |      |                       |     | Colorato / Colored / AL | Bianco / White  |
| T1800/LP4 | 14 | 45 |                   |       |      |                       |     | Colorato / Colored / AL | Nero / Black    |
| T1800/LP5 | 15 | 37 |                   |       |      |                       |     |                         |                 |

GENERAL INFO: Colorazione vetro: Diamante, Topazio, Acqua Marina, Rubino, Ametista, Agata, Smeraldo, Zaffiro

Glass Colours: Diamond, Topaz, Aquamarine, Ruby, Amethist, Agatha, Emerald, Sapphire