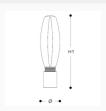

Technical draw, dimensions and light sources refer to the main photo

DIMENSIONS

Diameter: 35 cm Height: 73 cm

Mounting: Table

Environment: Indoor

GLASS / CRYSTAL

Diamond

AVAILABLE IN