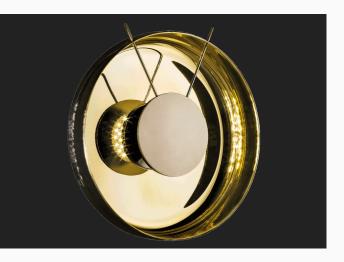

## GONG

Wall lamp in glass with shiny coating finish in titanium outside and light gold inside. Central plate and metal structure with iron grey finish. Modern Catalogue Incantoo

DESIGNER

Alberto Manzoni

Technical draw, dimensions and light sources refer to the main photo

DIMENSION

Diameter : 33 cm Depth: 14 cm

TYPE

Mounting: Wall Environment: Indoor

GLASS / CRYSTAL

Shiny gold coating

AVAILABLE IN

Shiny titanium coating

LIGHT SOURCES AVAILABLE

Temperature: 3000K Lumen: 2000 Led: 15,5w

ELECTRIC INFO

Dimmable: Yes Driver: Included Tension: 230V Energy class: A+

METAL

Light Gold

AVAILABLE IN

Iron Grey

CERTIFICATIONS

MATERIALS

Glass, Metal