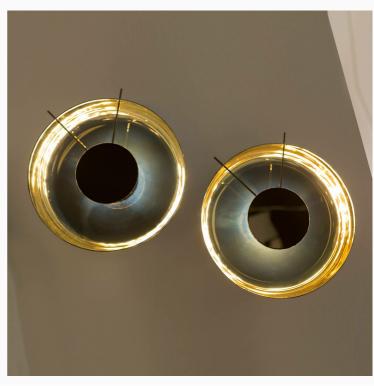

## GONG

Wall lamp in glass with shiny coating finish in titanium outside and light gold inside. Central plate and metal structure with iron grey finish. Modern Catalogue Incantoo

DESIGNER

Alberto Manzoni

Technical draw, dimensions and light sources refer to the main photo

DIMENSION

Diameter : 33 cm Depth: 14 cm

TYPE

Mounting: Wall Environment: Indoor

GLASS / CRYSTAL

Shiny gold coating

AVAILABLE IN

Shiny titanium coating

LIGHT SOURCES AVAILABLE

Temperature: 3000K Lumen: 2000 Led: 15,5w

ELECTRIC INFO

Dimmable: Yes Driver: Included Tension: 230V Energy class: A+

METAL

Light Gold

AVAILABLE IN

Iron Grey

CERTIFICATIONS

MATERIALS

Glass, Metal