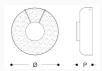

Technical draw, dimensions and light sources refer to the main photo

DIMENSION

Diameter : 33 cm Depth: 14 cm

TYPE

Mounting: Wall Environment: Indoor

GLASS / CRYSTAL

Shiny gold coating

AVAILABLE IN