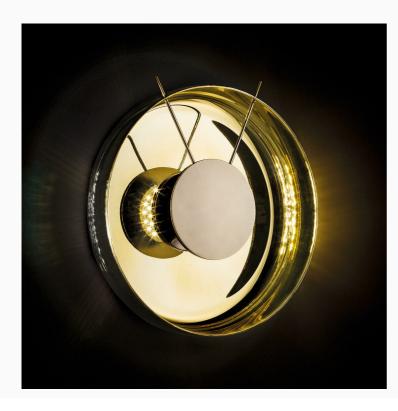

## GONG

Wall lamp in glass with shiny coating finish in titanium outside and light gold inside. Central plate and metal structure with iron grey finish. Modern Catalogue Incantoo

DESIGNER

Alberto Manzoni

Technical draw, dimensions and light sources refer to the main photo

DIMENSION

Diameter : 33 cm Depth: 14 cm

TYPE

Mounting: Wall Environment: Indoor

GLASS / CRYSTAL

Shiny gold coating

AVAILABLE IN

Shiny titanium coating

LIGHT SOURCES AVAILABLE

Temperature: 3000K Lumen: 2000 Led: 15,5w

ELECTRIC INFO

Dimmable: Yes Driver: Included Tension: 230V Energy class: A+

METAL

Light Gold

AVAILABLE IN

Iron Grey

CERTIFICATIONS

MATERIALS

Glass, Metal