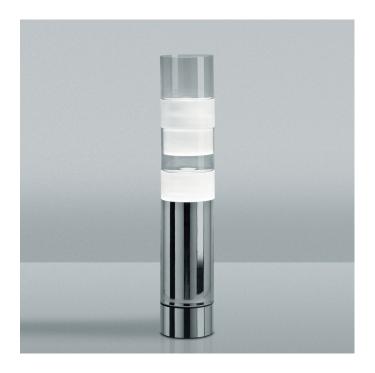

## Stacking B Tr

Rockwell Group, 2007

Floor lamp composed of modular handblown glass cylinders in distinct colors and heights. Metal base available with polished chrome or polished gold finish. STACKING B: Diffusers in smoked grey, white, smoked grey, white and polished mirror. Base in polished chrome.

**(**(

source GU10 4x7W Retrofit LED 2400lm (not included) A+ / B

materials blown glass, metal weight-volume 26,3 kg - 0,4 m³

structure finish diffuser finish code

chrome smoke grey, white, smoke grey, white, o0004096 mirror