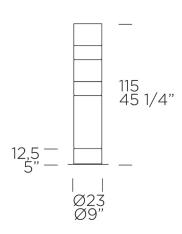

**(**(

source GU10 4x7W Retrofit LED 2400lm (not included) A+ / B

materials blown glass, metal weight-volume 26,3 kg - 0,4 m³

structure finish diffuser finish code

chrome smoke grey, white, smoke grey, white, o0004096 mirror