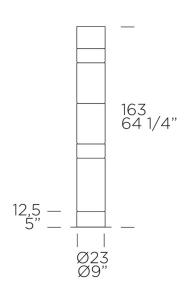

## Stacking C Tr

Rockwell Group, 2007

Floor lamp composed of modular handblown glass cylinders in distinct colors and heights. Metal base available with polished chrome or polished gold finish. STACKING C: Diffusers in smoked, grey, white, tobacco, white and tobacco. Base in polished gold finish.

**⊕**[}[(€

source GU10 4x7W Retrofit LED 2400lm (not included) A+ / B

materials blown glass, metal weight-volume 30,7 kg - 0,52 m³

structure finish diffuser finish code

smoke grey, white, amber, tobacco, white, amber