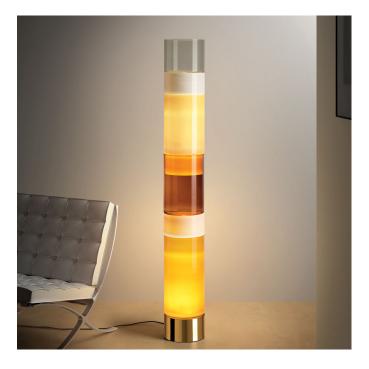

## Stacking C Tr

Rockwell Group, 2007

Floor lamp composed of modular handblown glass cylinders in distinct colors and heights. Metal base available with polished chrome or polished gold finish. STACKING C: Diffusers in smoked, grey, white, tobacco, white and tobacco. Base in polished gold finish.

**⊕**[}[(€

source GU10 4x7W Retrofit LED 2400lm (not included) A+ / B

materials blown glass, metal weight-volume 30,7 kg - 0,52 m³

structure finish diffuser finish code

smoke grey, white, amber, tobacco, white, amber