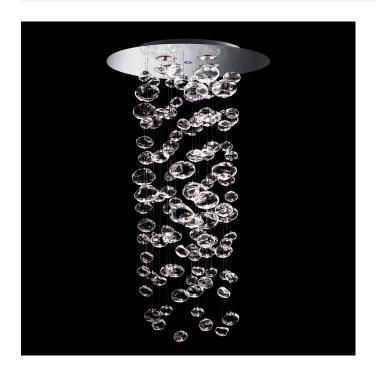

## Ether S 150

, 2006

Chandelier of cascading handblown borosilicate bubbles. Structure in polished steel. Custom versions available upon request.

source G53 4x15W Retrofit LED 3200lm (not included) A

materials handmade borosilicate blown glass, steel