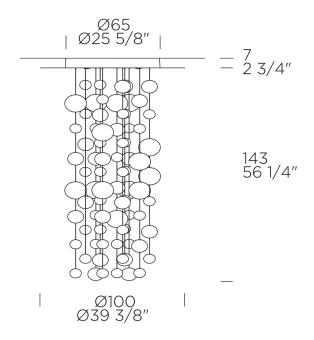

weight-volume 36,8 kg - 1 m<sup>3</sup>

structure finish diffuser finish code

polished steel transparent 0010060

notes

Kit 4 flange included

source G53 4x15W Retrofit LED 3200lm (not included) A+ / A

materials handmade borosilicate blown glass, steel

weight-volume 36,8 kg - 1 m<sup>3</sup>

(€

 $\epsilon$ 

| structure finish                                                       | diffuser finish | code    |
|------------------------------------------------------------------------|-----------------|---------|
| polished steel                                                         | transparent     | 0010061 |
| notes                                                                  |                 |         |
| Kit 4 flange included LED with RGB + remote control (usable until 5 m) |                 |         |
|                                                                        |                 |         |