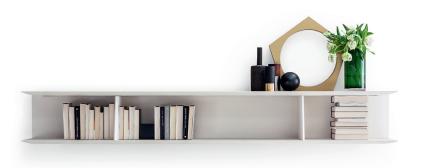

# **D.355.1 - D.355.2 SUSPENDED BOOKCASES** — GIO PONTI 1956-57 / 2016

1-

This year the Molteni&C Collection designed by Gio Ponti is enriched with the D.355.1 hanging bookcase, an object that the great Milanese architect was to re-design several times over the years, re-fashioned in the version for his Via Dezza house in Milan, with an elmwood finish, hand-painted white, 240 or 195 cm long, with two partitions that recall the bookcase in the 2013 Molteni&C catalogue.

### **FINISHES**

Made from shaped multi-layered material with elm veneer, partly with natural transparent finish, partly hand-painted in white.

### LATERAL PIECE, PARTITION, HORIZONTAL TOPS

Medium density fibreboard panel with internal facing in Linden (Tilia Platyphyllos) veneered externally in Elm (Ulmus rubra). The parts in the colour white are made with acrylic paint applied by hand with a brush.

### PARTITION AND BACK

Medium density fibreboard panel. Painted in acrylic white, by hand with a brush.