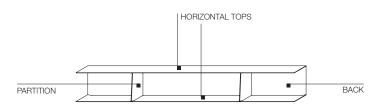

### LATERAL PIECE, PARTITION, HORIZONTAL TOPS

Medium density fibreboard panel with internal facing in Linden (Tilia Platyphyllos) veneered externally in Elm (Ulmus rubra). The parts in the colour white are made with acrylic paint applied by hand with a brush.

### PARTITION AND BACK

Medium density fibreboard panel. Painted in acrylic white, by hand with a brush.