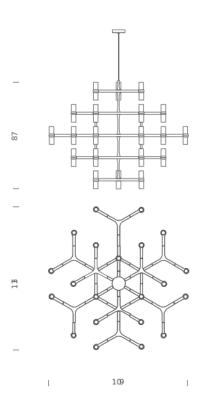

**PACKAGE** 

Package 01 Dimension: 121x117x96 cm / Gross weight: 30 kg

Certificazioni

C € EHI