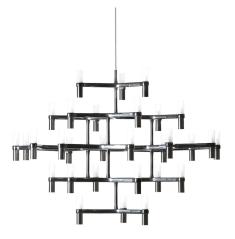

## **CROWN MAJOR**

Jehs + Laub

Family composed by pendant chandeliers whose shape is inspired by the outline of the snow crystal. Modular lamps realized with a diecasted aluminium structure and sandblasted glass diffusers. Structure is available in different versions hand polished aluminium, glossy gold plated or black plated, painted in matt white, matt black, or matt gold. Widespread light. Double switch for the Summa and Magnum versions. The pendant versions are equipped with transparent cable.