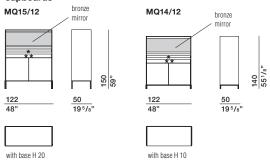

#### **DIMENSIONS**

- pull-out tray
- pull-out trays that can be accessorised with dividers

## Molteni & C

with base H 20

with base H 10