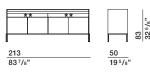

#### **DIMENSIONS**

- pull-out tray
- pull-out trays that can be accessorised with dividers

#### cupboard MQ08/21

## Molteni & C

W 85,9 D 43,6 W 39 3/4" D 17 1/8"