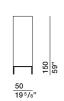

#### dividers for pull-out trays \*\* H 8,4 - 3 1/4"

W 85,9 D 35,8

W 39 3/4" D 14 1/8"

W 113,9 D 35,8

W 44 <sup>7</sup>/8" D 14 <sup>1</sup>/8"

CDI08/21A

CEQ08/21

LED spotlight position

#### LED spotlight (includes battery rechargeable with a USB cable) W 14,5 D 5,5

W 5 3/4" D 2 1/8

DATASHEET

REGISTERED DESIGN

IX.2018