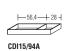

#### dividers for pull-out trays \*\* H 8,4 - 3 1/4"

W 85,9 D 35,8

W 39 3/4" D 14 1/8"

W 113,9 D 35,8

W 44 <sup>7</sup>/8" D 14 <sup>1</sup>/8"

CDI08/21A

CEQ08/21

LED spotlight position