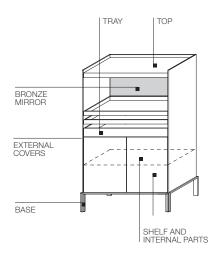

#### Quinten glass doors

Cupboard available in different versions, always closed with hinged doors of transparent glass. The interior is always made up of two pull-out trays, a shelf and a bronze mirror on the back panel.

#### **QUINTEN GLASS DOORS**

BASE, SIDES, BACK AND DOOR PROFILES FINISHES pewter colour paint copper paint

TOPS, SHELVES AND TRAYS FINISHES eucalyptus grey oak graphite oak

The glass cupboards do not have additional accessories.

TOP (SHORT CUPBOARDS)

Honeycomb panel covered with in veneer of Eucalyptus (Eucalyptus globulus) or Oak (Quercus).

STRUCTURAL BASE In painted steel.

**GLASS SHELF** 

Tempered smoky glass, 8 mm thick.

**BRONZE MIRROR** 

Silver bronze glass, 4 mm thick.