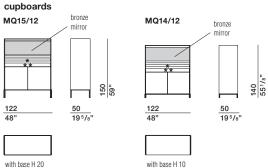

#### Quinten glass doors

VQ14/94

## Molteni & C

with base H 20

with base H 10