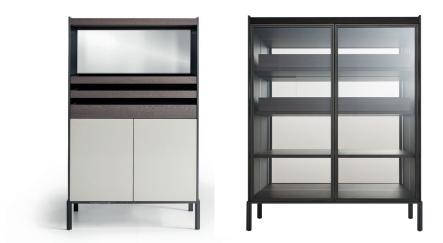

#### **FEATURES**

Cupboard available in different versions. The compartment with doors always has a finish in matt lacquer in the same colour as the doors and includes an internal shelf. Extractable trays can be accessorised with Eco Skin tray bottoms and dividers. MQ15/94-MQ14/94-MQ15/12-MQ14/12 cupboards can be fitted with a spotlight under the top to light the open compartment. To indicate when ordering because it is recessed into the top.

#### Quinten glass doors

Cupboard available in different versions, always closed with hinged doors of transparent glass. The interior is always made up of two pull-out trays, a shelf and a bronze mirror on the back panel.