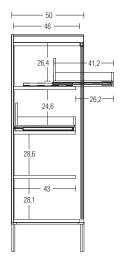

#### **DIMENSIONS**

- pull-out tray
- pull-out trays that can be accessorised with dividers

#### cupboard MQ08/21

## Molteni & C

W 85,9 D 43,6 W 39 3/4" D 17 1/8"

#### dividers for pull-out trays \*\* H 8,4 - 3 1/4"

W 85,9 D 35,8

W 39 3/4" D 14 1/8"

W 113,9 D 35,8

W 44 <sup>7</sup>/8" D 14 <sup>1</sup>/8"

CDI08/21A

CEQ08/21

LED spotlight position

#### LED spotlight (includes battery rechargeable with a USB cable) W 14,5 D 5,5

W 5 3/4" D 2 1/8

DATASHEET

REGISTERED DESIGN

IX.2018