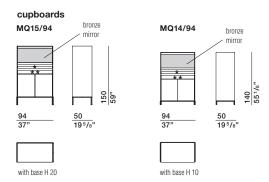

#### cupboard MQ08/21

## Molteni & C

W 85,9 D 43,6 W 39 3/4" D 17 1/8"

#### dividers for pull-out trays \*\* H 8,4 - 3 1/4"

W 85,9 D 35,8

W 39 3/4" D 14 1/8"

W 113,9 D 35,8

W 44 <sup>7</sup>/8" D 14 <sup>1</sup>/8"

CDI08/21A

CEQ08/21

LED spotlight position

#### LED spotlight (includes battery rechargeable with a USB cable) W 14,5 D 5,5

W 5 3/4" D 2 1/8

DATASHEET

REGISTERED DESIGN

IX.2018