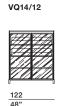

#### Quinten glass doors

VQ14/94

## Molteni & C

with base H 20

with base H 10