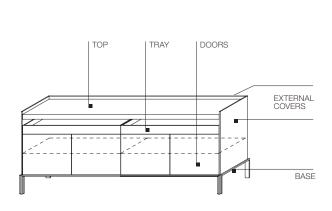

#### **FEATURES**

Cupboard available in different versions. The compartment with doors always has a finish in matt lacquer in the same colour as the doors and includes an internal shelf. Extractable trays can be accessorised with Eco Skin tray bottoms and dividers. MQ15/94-MQ14/94-MQ15/12-MQ14/12 cupboards can be fitted with a spotlight under the top to light the open compartment. To indicate when ordering because it is recessed into the top.

#### **TECHNICAL INFORMATION**

EXTERNAL COVERS, DOORS, SHELF AND INTERNAL PARTS Chipboard panel coverd in melamine facing painted in Molteni range colours.

TOP (TALL CUPBOARDS), TRAYS

Chipboard panel covered in veneer of Eucalyptus (Eucalyptus globulus) or Oak (Quercus).

TOP (SHORT CUPBOARDS)

Honeycomb panel covered with in veneer of Eucalyptus (Eucalyptus globulus) or Oak (Quercus).

STRUCTURAL BASE In painted steel.

**GLASS SHELF** 

Tempered smoky glass, 8 mm thick.

**BRONZE MIRROR** 