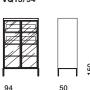

#### Quinten glass doors

VQ14/94

## Molteni & C

with base H 20

with base H 10