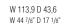

#### dividers for pull-out trays \*\* H 8,4 - 3 1/4"

W 85,9 D 35,8

W 39 3/4" D 14 1/8"

W 113,9 D 35,8

W 44 <sup>7</sup>/8" D 14 <sup>1</sup>/8"

CDI08/21A

CEQ08/21

LED spotlight position