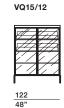

nd make changes is reserved. This information is based on the latest product information available at the time of printing.

### QUINTEN-VINCENT VAN DUYSEN 2016

#### **DIMENSIONS**

- pull-out tray
- pull-out trays that can be accessorised with dividers

#### cupboard MQ08/21





## Molteni & C













W 85,9 D 43,6 W 39 3/4" D 17 1/8"



#### dividers for pull-out trays \*\* H 8,4 - 3 1/4"





W 85,9 D 35,8

W 39 3/4" D 14 1/8"



W 113,9 D 35,8

W 44 <sup>7</sup>/8" D 14 <sup>1</sup>/8"

CDI08/21A

CEQ08/21



LED spotlight position



#### LED spotlight (includes battery rechargeable with a USB cable) W 14,5 D 5,5



W 5 3/4" D 2 1/8



DATASHEET

REGISTERED DESIGN

IX.2018



#### QUINTEN— VINCENT VAN DUYSEN 2016

#### **DIMENSIONS**

#### Quinten glass doors







VQ14/94











## Molteni & C







with base H 20



with base H 10





#### DATASHEET

REGISTERED DESIGN

IX.2018

| Monemac                        |              |                |                |                       |                                         | SS                                         |
|--------------------------------|--------------|----------------|----------------|-----------------------|-----------------------------------------|--------------------------------------------|
| FINISHES<br>MOLTENI&C<br>RANGE | MATT LACQUER | GLOSSY LACQUER | COLOURED GLASS | ETCHED COLOURED GLASS | CARTAPAGLIA LACQUERED only Gliss Master | STOPSOL GLASS<br>TRANSPARENT STOPSOL GLASS |
| CHALK WHITE                    | •            | •              | •              | •