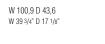

CUPBOARDS)

Honeycomb panel covered with in veneer of Eucalyptus (Eucalyptus globulus) or Oak (Quercus).

STRUCTURAL BASE In painted steel.

**GLASS SHELF** 

Tempered smoky glass, 8 mm thick.

**BRONZE MIRROR** 

Silver bronze glass, 4 mm thick.

#### **GLASS DOORS**

Frame in copper or pewter colour painted extruded aluminium with 4 mm tempered transparent extraclear glass.



GLASS DOORS





REGISTERED DESIGN

IX.2018

Dimensions in centimeters and inches. The right to discontinue and make changes is reserved. This information is based on the latest product information available at the time of printing.

### QUINTEN-VINCENT VAN DUYSEN 2016

#### **DIMENSIONS**

- pull-out tray
- pull-out trays that can be accessorised with dividers

#### cupboard MQ08/21





## Molteni & C













W 85,9 D 43,6 W 39 3/4" D 17 1/8"



#### dividers for pull-out trays \*\* H 8,4 - 3 1/4"





W 85,9 D 35,8

W 39 3/4" D 14 1/8"



W 113,9 D 35,8

W 44 <sup>7</sup>/8" D 14 <sup>1</sup>/8"

CDI08/21A

CEQ08/21



LED spotlight position



#### LED spotlight (includes battery rechargeable with a USB cable) W 14,5 D 5,5



W 5 3/4" D 2 1/8



DATASHEET

REGISTERED DESIGN

IX.2018



#### QUINTEN— VINCENT VAN DUYSEN 2016

#### **DIMENSIONS**

#### Quinten glass doors







VQ14/94











## Molteni & C







with base H 20



with base H 10





#### DATASHEET

REGISTERED DESIGN

IX.2018

| Monemac                        |              |                |                |                       |                                         | SS                                         |
|-