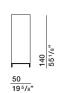

#### LED spotlight (includes battery rechargeable with a USB cable) W 14,5 D 5,5

W 5 3/4" D 2 1/8

DATASHEET

REGISTERED DESIGN

IX.2018