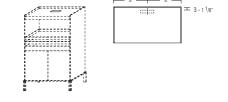

#### **DIMENSIONS**

- pull-out tray
- pull-out trays that can be accessorised with dividers

#### cupboard MQ08/21

## Molteni & C

W 85,9 D 43,6 W 39 3/4" D 17 1/8"

#### dividers for pull-out trays \*\* H 8,4 - 3 1/4"

W 85,9 D 35,8

W 39 3/4" D 14 1/8"

W 113,9 D 35,8

W 44 <sup>7</sup>/8" D 14 <sup>1</sup>/8"

CDI08/21A

CEQ08/21

LED spotlight position