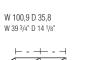

## Molteni & C

W 85,9 D 43,6 W 39 3/4" D 17 1/8"

#### dividers for pull-out trays \*\* H 8,4 - 3 1/4"

W 85,9 D 35,8

W 39 3/4" D 14 1/8"

W 113,9 D 35,8

W 44 <sup>7</sup>/8" D 14 <sup>1</sup>/8"

CDI08/21A

CEQ08/21

LED spotlight position