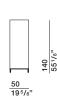

e changes is reserved. This information is based on the latest product information available at the time of printing.

### QUINTEN-VINCENT VAN DUYSEN 2016

#### **DIMENSIONS**

- pull-out tray
- pull-out trays that can be accessorised with dividers

#### cupboard MQ08/21





## Molteni & C













W 85,9 D 43,6 W 39 3/4" D 17 1/8"



#### dividers for pull-out trays \*\* H 8,4 - 3 1/4"





W 85,9 D 35,8

W 39 3/4" D 14 1/8"



W 113,9 D 35,8

W 44 <sup>7</sup>/8" D 14 <sup>1</sup>/8"

CDI08/21A

CEQ08/21



LED spotlight position



#### LED spotlight (includes battery rechargeable with a USB cable) W 14,5 D 5,5



W 5 3/4" D 2 1/8



DATASHEET

REGISTERED DESIGN

IX.2018



#### QUINTEN— VINCENT VAN DUYSEN 2016

#### **DIMENSIONS**

#### Quinten glass doors







VQ14/94











## Molteni & C







with base H 20



with base H 10





#### DATASHEET

REGISTERED DESIGN

IX.2018

| Monemac                        |              |                |                |                       |                                         | SS                                         |
|--------------------------------|--------------|----------------|----------------|-----------------------|-----------------------------------------|--------------------------------------------|
| FINISHES<br>MOLTENI&C<br>RANGE | MATT LACQUER | GLOSSY LACQUER | COLOURED GLASS | ETCHED COLOURED GLASS | CARTAPAGLIA LACQUERED only Gliss Master | STOPSOL GLASS<br>TRANSPARENT STOPSOL GLASS |
| CHALK WHITE                    | •            | •              | •              | •                     | •