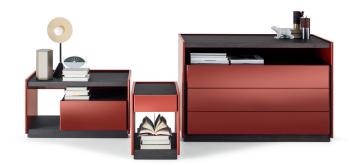

### Molteni&C

5050 — RODOLFO DORDONI 2016

The wealth of materials used and a rigorous design are the elements that characterize 5050, a collection of bedroom furniture designed by Rodolfo Dordoni. Gloss or matt lacquered surfaces alternate with wooden tops and Eco Skin trays, creating alternating color effects that please the eye and underscore the play of solids and voids of a geometric design that is never banal. An interesting feature is the rounded contour of the structural elements that make up bedside tables and chests of drawers.