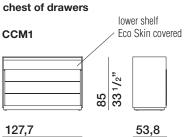

#### FINISHES

SIDES, FRONTS AND BACK matt lacquer colours in the Molteni colour range glossy lacquer colours in the Molteni colour range

TOPS AND BASES eucalyptus grey oak graphite oak CHEST OF DRAWERS LOWER SHELF IN ECO SKIN grey mink hemp ivory dark brown

#### BACK

Chipboard panel covered in melamine facing, painted in Molteni range colours.

COVERED TOP Chipboard panel covered in Eco Skin.