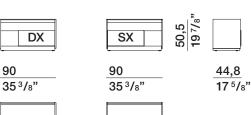

#### DIMENSIONS

night table

CCD1

CCD2 dx - sx

Molteni&C

3-

З

44,8

17<sup>5</sup>/8"

127,7 50<sup>1</sup>/4"

DATASHEET

REGISTERED DESIGN IX.2018