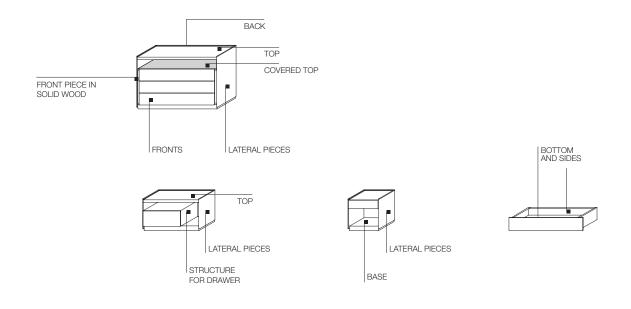

#### **TECHNICAL INFORMATION**

TOP, STRUCTURE FOR DRAWER AND BASE Chipboard panel covered in Eucalyptus wood (Eucalyptus Globulus) and Oak (Quercus) veneer.

LATERAL PIECES AND SHELVES, SIDES AND INTERNAL DRAWER BOTTOM Chipboard panel covered in melamine facing.

LATERAL PIECES AND FRONTS Medium density fibre panel covered in melamine facing, painted in Molteni range colours.

#### BACK

Chipboard panel covered in melamine facing, painted in Molteni range colours.

COVERED TOP Chipboard panel covered in Eco Skin.

#### FRONT PIECE IN SOLID WOOD

In solid wood of the Large-leaved Linden (Tilia Platyphyllos) covered in Eucalyptus wood (Eucalyptus Globulus) and Oak (Quercus) veneer).