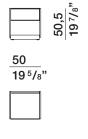

#### DIMENSIONS

night table

CCD1

CCD2 dx - sx

Molteni&C

3-

З

44,8

17<sup>5</sup>/8"

127,7 50<sup>1</sup>/4"

DATASHEET

REGISTERED DESIGN IX.2018