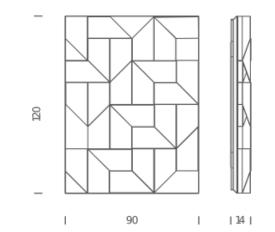

--------------------------------------------|
| 59W                                                       |
| diffused Indirect                                         |
| dimmable, 1-10V, push                                     |
| 110/240V                                                  |
| 3000K                                                     |
| 2050lm                                                    |
| 80                                                        |
| A+                                                        |
| Aluminium                                                 |
| DALI version on request, horizontal and vertical mounting |
| 30 kg                                                     |

#### Structure

white

Dimension: 110x140x30 cm / Gross weight: 40 kg