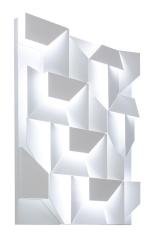

# WALL SHADOWS GRAND

Charles Kalpakian

A family of wall lamps, they create unusual luminous sets with LED diffused lighting.

Available in different sizes, they are made of laser-cut aluminum and matt white painted.