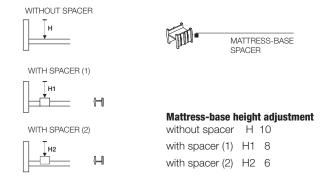

#### MATTRESS-BASE SPACER

Plastic.

#### Notes

- ▶ Depth of 210 cm (82 3/4") (inner measurement) is also available on NLO16 NLO17 NLO18 NLO20.
- ► Slatted bases with electric movement cannot be used.