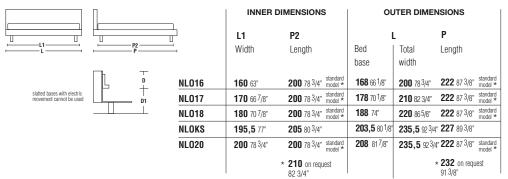

#### **DIMENSIONS**

#### Notes

- ▶ Depth of 210 cm (82 3/4") (inner measurement) is also available on NLO16 NLO17 NLO18 NLO20.
- ► Slatted bases with electric movement cannot be used.