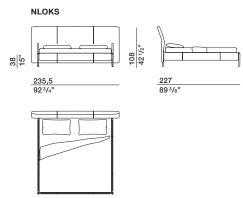

#### **DIMENSIONS**

#### Notes

- ▶ Depth of 210 cm (82 3/4") (inner measurement) is also available on NLO16 NLO17 NLO18 NLO20.
- ► Slatted bases with electric movement cannot be used.