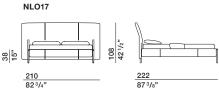

#### **DIMENSIONS**

#### Notes

- ▶ Depth of 210 cm (82 3/4") (inner measurement) is also available on NLO16 NLO17 NLO18 NLO20.
- ► Slatted bases with electric movement cannot be used.