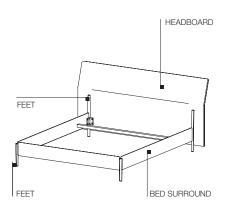

#### **HEADBOARD**

Frame in solid wood from the solid Fir (Picea Abies) and chipboard panels. Padding in high-capacity, variable density polyurethane foam. Light velvet cover.

**2**—

#### **BED SURROUND**

Metal frame with polyurethane foam padding. Light velvet cover.

#### **FEET**

Pressure diecast aluminium with floor slides in non-slip plastic material.