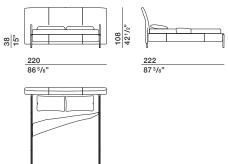

#### **DIMENSIONS**

#### Notes

- ▶ Depth of 210 cm (82 3/4") (inner measurement) is also available on NLO16 NLO17 NLO18 NLO20.
- ► Slatted bases with electric movement cannot be used.