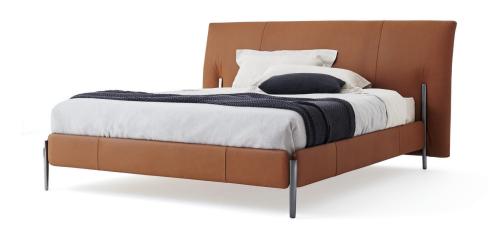

### NICK — LUCA NICHETTO 2015

1-

3

Its striking aesthetic balance is the result of the refined and perfectly proportioned design of the individual components. Distinctive sign of the strong personality of the designer who signed it. The chrome-plated metal structural elements give the project great lightness. Contrasting stitchings on headboard and surround highlight the elegant proportions of the bed. With a broad choice of textile and leather upholstery, this is an impressive piece of furniture ripe for customization.