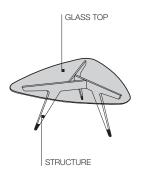

### **FINISHES**

Solid rosewood structure and transparent extra-light glass top. Satin brass feet.

### **TECHNICAL INFORMATION**

STRUCTURE

In solid Rosewood (machaerium scleroxylon) with feet in satin-finished brass.

**GLASS TOP** 

**2**—

Extra-clear, tempered transparent glass.