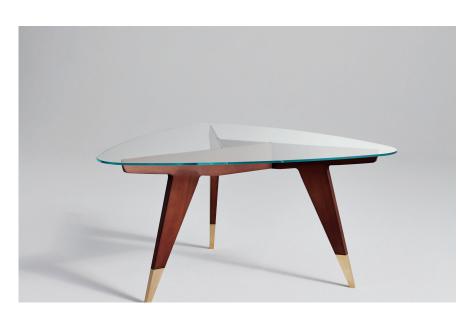

# **D.552.2 SMALL TABLE** — GIO PONTI 2015

Architecture, a pan virtuosity, acrobatic proportions and an intersection of joints. An infinite table which is a geometric dialogue between the glass and rosewood – lightness and abstraction distilled. D.552.2 small table, in wood with a glass top, designed for the American company. The D.552.2 small table, made of solid rosewood with satinized bronze legs and an ultra light transparent triangular top, belongs to this collection destined for the American market. The revision of the D.552.2 table curated by Molteni&C is part of the Gio Ponti Collection.

### **FINISHES**

Solid rosewood structure and transparent extra-light glass top. Satin brass feet.

### **TECHNICAL INFORMATION**

STRUCTURE

In solid Rosewood (machaerium scleroxylon) with feet in satin-finished brass.

**GLASS TOP** 

**2**—

Extra-clear, tempered transparent glass.