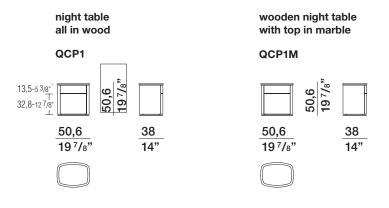

DATASHEET

REGISTERED DESIGN

IX.2018

4040— DANTE BONUCCELLI 2015

#### **FINISHES**

BASE FINISH pewter colour

MARBLE FINISHES

emperador dark- black marquina - white Carrara - orient grey

WOODEN FINISHES

eucalyptus - grey oak - graphite oak

## Molteni & C

2-

2

#### **TECHNICAL INFORMATION**

CURVED STRUCTURE AND DRAWER FRONT

Curved, molded laminated poplar (Populus alba) panel, clad with sliced Eucalyptus (Eucalyptus globulus) or Oak (Quercus) wood.

SIDES AND BOTTOM - DRAWER INTERIOR

Laminated poplar panel clad with sliced Eucalyptus or Oak wood.

**BASE** 

In painted metal.

**UPPER WOOD TOP** 

Medium density fibre panel clad with sliced Eucalyptus or Oak wood.

UPPER MARBLE TOP

Marble in Range finishes with anti-stain, water-repellent treatments.



#### **DIMENSIONS**



#### DATASHEET

REGISTERED DESIGN

IX.2018

# Molteni & C

FINISHES MOLTENI&C RANGE IX.2018

| CHALK WHITE                    | <ul> <li>MATT LACQUER</li> </ul> | GLOSSY LACQUER | COLOURED GLASS | ETCHED COLOURED GLASS | CARTAPAGLIA LACQUERED only Gliss Master | STOPSOL GLASS<br>TRANSPARENT STOPSOL GLASS |
|--------------------------------|----------------------------------|----------------|----------------|-----------------------|-----------------------------------------|--------------------------------------------|
| PEARL                          | •                                | •              | •              | •                     | •                                       |                                            |
| SILICA                         | •