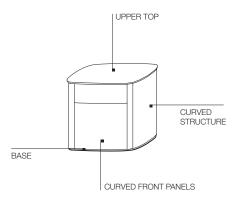

#### **TECHNICAL INFORMATION**

CURVED STRUCTURE AND DRAWER FRONT

Curved, molded laminated poplar (Populus alba) panel, clad with sliced Eucalyptus (Eucalyptus globulus) or Oak (Quercus) wood.

SIDES AND BOTTOM - DRAWER INTERIOR

Laminated poplar panel clad with sliced Eucalyptus or Oak wood.

**BASE** 

In painted metal.

**UPPER WOOD TOP** 

Medium density fibre panel clad with sliced Eucalyptus or Oak wood.

UPPER MARBLE TOP

Marble in Range finishes with anti-stain, water-repellent treatments.