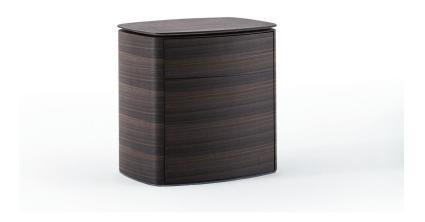

## 4040 — DANTE BONUCCELLI 2015

**1**—

4040 is a generously proportioned bedside unit and an ideal companion for the wide range of beds offered by Molteni&C. Framework and drawers are made of wood and rest on a pewter-colored metal base. The top can be in wood or marble. A wooden bedside unit with two drawers with a pressure opening. It is available in two variants in all wood or wood with marble top.