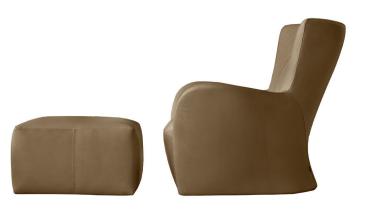

### MANDRAGUE — FERRUCCIO LAVIANI 2012

**1**—

Mandrague, halfway between the classic bergère and the "pop art" armchairs of the 1960s. An armchair with enveloping forms, designed to create an intimate space where you can cut yourself off from the outside world. It features a calibrated proportion between thicknesses and connections with the curved lines. The tubular steel frame is covered with injected cold foam and the fabric or leather covers are fully removable. With a fixed or movable base, to satisfy all needs. A hide leather version completes the product range.