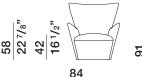

### **DIMENSIONS**

armchair -

hide leather armchair

MPL1F

84 331/8"

92 361/4"

fixed armchair

armchair

MPL1G

92

36 <sup>1</sup>/<sub>4</sub>"

swivel armchair

3-

3

Molteni & C

fabric pouf