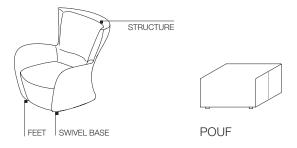

### **TECHNICAL INFORMATION**

INTERNAL STRUCTURE
Metal frame with elastic straps.

**2**—

MANDRAGUE STRUCTURE UPHOLSTERY

Flexible, cold foamed polyurethane. Velveteen resin bonded cover. Polyurethane seat cushion.

Polyurethane foam of various densities and velveteen cover.

MANDRAGUE AND POUF FEET

Plastic with felt.

MANDRAGUE SWIVEL BASE

In steel painted black. 360° rotation on steel bearings.

REMOVABLE OUTER COVER

(See label attached - cover specification).