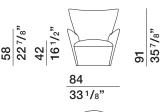

### **DIMENSIONS**

armchair -

hide leather armchair

MPL1F

84 331/8"

92 361/4"

fixed armchair

armchair

MPL1G

92

36 <sup>1</sup>/<sub>4</sub>"

swivel armchair

3-

3

Molteni & C

fabric pouf