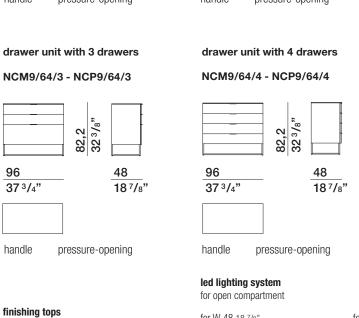

#### **DIMENSIONS**

#### drawer unit with 3 drawers drawer unit with 3 drawers drawer unit with 4 drawers NCM9/48 - NCP9/48 NTM9/64/3 - NTP9/64/3 NTM9/64/4 - NTP9/64/4 66,2 26" 66. 66 26" 96 96 96 **37** 3/4" 18<sup>7</sup>/8" 18<sup>7</sup>/8" 37<sup>3</sup>/<sub>4</sub>" 37<sup>3</sup>/<sub>4</sub>" 18 <sup>7</sup>/<sub>8</sub>" handle handle handle pressure-opening pressure-opening pressure-opening drawer unit with 5 drawers drawer unit with 5 drawers NTM4/96 - NTP4/96 NTM9/96 - NTP9/96