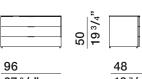

#### **DIMENSIONS**

#### drawer unit with 3 drawers drawer unit with 3 drawers drawer unit with 4 drawers NCM9/48 - NCP9/48 NTM9/64/3 - NTP9/64/3 NTM9/64/4 - NTP9/64/4 66,2 26" 66. 66 26" 96 96 96 **37** 3/4" 18<sup>7</sup>/8" 18<sup>7</sup>/8" 37<sup>3</sup>/<sub>4</sub>" 37<sup>3</sup>/<sub>4</sub>" 18 <sup>7</sup>/<sub>8</sub>" handle handle handle pressure-opening pressure-opening pressure-opening drawer unit with 5 drawers drawer unit with 5 drawers NTM4/96 - NTP4/96 NTM9/96 - NTP9/96