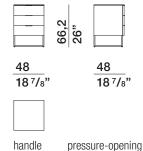

#### **DIMENSIONS**

#### Notes

- The finishing top is compulsory.
- Standard version comes with partially extractable runners.
- Fully extractable runners on request.