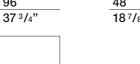

#### **DIMENSIONS**

#### drawer unit with 3 drawers drawer unit with 3 drawers drawer unit with 4 drawers NCM9/48 - NCP9/48 NTM9/64/3 - NTP9/64/3 NTM9/64/4 - NTP9/64/4 66,2 26" 66. 66 26" 96 96 96 **37** 3/4" 18<sup>7</sup>/8" 18<sup>7</sup>/8" 37<sup>3</sup>/<sub>4</sub>" 37<sup>3</sup>/<sub>4</sub>" 18 <sup>7</sup>/<sub>8</sub>" handle handle handle pressure-opening pressure-opening pressure-opening drawer unit with 5 drawers drawer unit with 5 drawers NTM4/96 - NTP4/96 NTM9/96 - NTP9/96