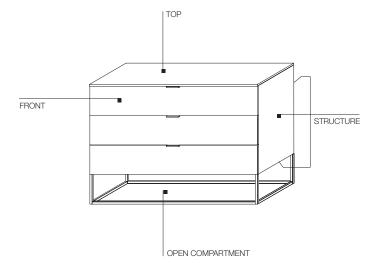

#### OPEN COMPARTMENT

Frame in extruded glossy or pewter colour anodised aluminium with tempered coloured etched glass (th.4mm). Adjustable metallic feet.

#### STRUCTURE AND FRONT

Wood particleboard with melamine facing painted in the colours available in the "Molteni Range".

#### SIDES AND INTERNAL DRAWER BOTTOM

Particleboard panel, coated with melamine resin.

#### HANDLE

In chrome plated or pewter colour painted metal.