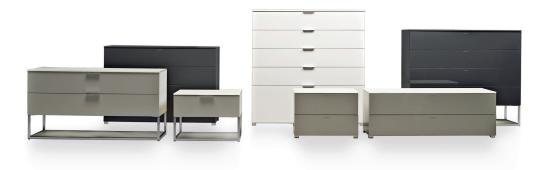

# Molteni & C

909 — LUCA MEDA 1991

1-

This is a line of modular chests of drawers whose elements can be used individually or combined to form a large container unit. It's a re-invention of the chest of drawers, standing between the rational and the traditional. Top in coloured glass, wood, glossy lacquered or matt lacquered. Drawers fronts in glossy lacquered or matt lacquered. A particular version with a refined open compartment and an aluminum structure supporting the drawers.