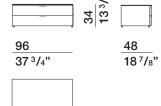

#### drawer unit with 3 drawers

drawer unit with 1 drawer

#### drawer unit with 3 drawers

NTM9/48 - NTP9/48

NCM4/16 - NCP4/16

NCM9/16 - NCP9/16

| handle | pressure-opening | handle | pressure-opening | handle | pressure-opening |
|--------|------------------|--------|------------------|--------|------------------|
|        |                  |        |                  |        |                  |