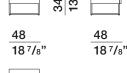

#### drawer unit with 2 drawers

NTM9/32 - NTP9/32

drawer unit with 1 drawer

#### drawer unit with 3 drawers

NTM9/48 - NTP9/48

NCM4/16 - NCP4/16

NCM9/16 - NCP9/16

| handle | pressure-opening | handle | pressure-opening | handle | pressure-opening |
|--------|------------------|--------|------------------|--------|------------------|
|        |                  |        |                  |        |                  |