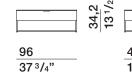

#### drawer unit with 3 drawers drawer unit with 3 drawers drawer unit with 4 drawers NCM9/48 - NCP9/48 NTM9/64/3 - NTP9/64/3 NTM9/64/4 - NTP9/64/4 66,2 26" 66. 66 26" 96 96 96 **37** 3/4" 18<sup>7</sup>/8" 18<sup>7</sup>/8" 37<sup>3</sup>/<sub>4</sub>" 37<sup>3</sup>/<sub>4</sub>" 18 <sup>7</sup>/<sub>8</sub>" handle handle handle pressure-opening pressure-opening pressure-opening drawer unit with 5 drawers drawer unit with 5 drawers NTM4/96 - NTP4/96 NTM9/96 - NTP9/96