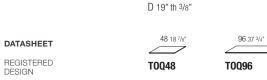

|

#### drawer unit with 2 drawers

NCM4/32 - NCP4/32



| handle | pressure-opening |
|--------|------------------|

### drawer unit with 2 drawers NCM9/32 - NCP9/32



### drawer unit with 3 drawers NCM4/48 - NCP4/48



#### DATASHEET

REGISTERED DESIGN

IX.2018

Molteni & C

4

#### **DIMENSIONS**

#### drawer unit with 3 drawers drawer unit with 3 drawers drawer unit with 4 drawers NCM9/48 - NCP9/48 NTM9/64/3 - NTP9/64/3 NTM9/64/4 - NTP9/64/4 66,2 26" 66. 66 26" 96 96 96 **37** 3/4" 18<sup>7</sup>/8" 18<sup>7</sup>/8" 37<sup>3</sup>/<sub>4</sub>" 37<sup>3</sup>/<sub>4</sub>" 18 <sup>7</sup>/<sub>8</sub>" handle handle handle pressure-opening pressure-opening pressure-opening drawer unit with 5 drawers drawer unit with 5 drawers NTM4/96 - NTP4/96 NTM9/96 - NTP9/96







D 48,4 th 1



IX.2018

# Molteni & C

FINISHES MOLTENI&C RANGE IX.2018

| CHALK WHITE                    | <ul> <li>MATT LACQUER</li> </ul> | GLOSSY LACQUER | COLOURED GLASS | ETCHED COLOURED GLASS | CARTAPAGLIA LACQUERED only Gliss Master | STOPSOL GLASS<br>TRANSPARENT STOPSOL GLASS |
|--------------------------------|----------------------------------|----------------|----------------|-----------------------|-----------------------------------------|--------------------------------------------|
| PEARL                          | •                                | •              | •              | •                     | •                                       |                                            |
| SILICA                         | •                                | •