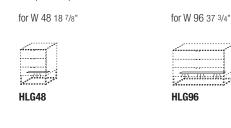

|

#### drawer unit with 2 drawers

NCM4/32 - NCP4/32



| handle | pressure-opening |
|--------|------------------|

### drawer unit with 2 drawers NCM9/32 - NCP9/32



### drawer unit with 3 drawers NCM4/48 - NCP4/48



#### DATASHEET

REGISTERED DESIGN

IX.2018

Molteni & C

4

#### **DIMENSIONS**

#### drawer unit with 3 drawers drawer unit with 3 drawers drawer unit with 4 drawers NCM9/48 - NCP9/48 NTM9/64/3 - NTP9/64/3 NTM9/64/4 - NTP9/64/4 66,2 26" 66. 66 26" 96 96 96 **37** 3/4" 18<sup>7</sup>/8" 18<sup>7</sup>/8" 37<sup>3</sup>/<sub>4</sub>" 37<sup>3</sup>/<sub>4</sub>" 18 <sup>7</sup>/<sub>8</sub>" handle handle handle pressure-opening pressure-opening pressure-opening drawer unit with 5 drawers drawer unit with 5 drawers NTM4/96 - NTP4/96 NTM9/96 - NTP9/96







D 48,4 th 1



IX.2018

# Molteni & C

FINISHES MOLTENI&C RANGE IX.2018

| CHALK WHITE                    | <ul> <li>MATT LACQUER</li> </ul> | GLOSSY LACQUER | COLOURED GLASS | ETCHED COLOURED GLASS | CARTAPAGLIA LACQUERED only Gliss Master | STOPSOL GLASS<br>TRANSPARENT STOPSOL GLASS |
|--------------------------------|----------------------------------|----------------|----------------|-----------------------|-----------------------------------------|--------------------------------------------|
| PEARL                          | •                                | •              | •              | •                     | •                                       |                                            |
| SILICA                         | •                                | •              | •