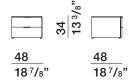

#### drawer unit with 2 drawers

NTM4/32 - NTP4/32

#### drawer unit with 2 drawers

NTM9/32 - NTP9/32

drawer unit with 1 drawer