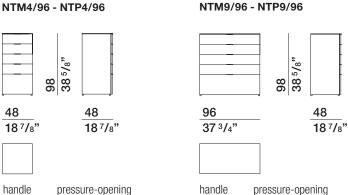

#### **DIMENSIONS**

#### drawer unit with 3 drawers drawer unit with 3 drawers drawer unit with 4 drawers NCM9/48 - NCP9/48 NTM9/64/3 - NTP9/64/3 NTM9/64/4 - NTP9/64/4 66,2 26" 66. 66 26" 96 96 96 **37** 3/4" 18<sup>7</sup>/8" 18<sup>7</sup>/8" 37<sup>3</sup>/<sub>4</sub>" 37<sup>3</sup>/<sub>4</sub>" 18 <sup>7</sup>/<sub>8</sub>" handle handle handle pressure-opening pressure-opening pressure-opening drawer unit with 5 drawers drawer unit with 5 drawers NTM4/96 - NTP4/96 NTM9/96 - NTP9/96