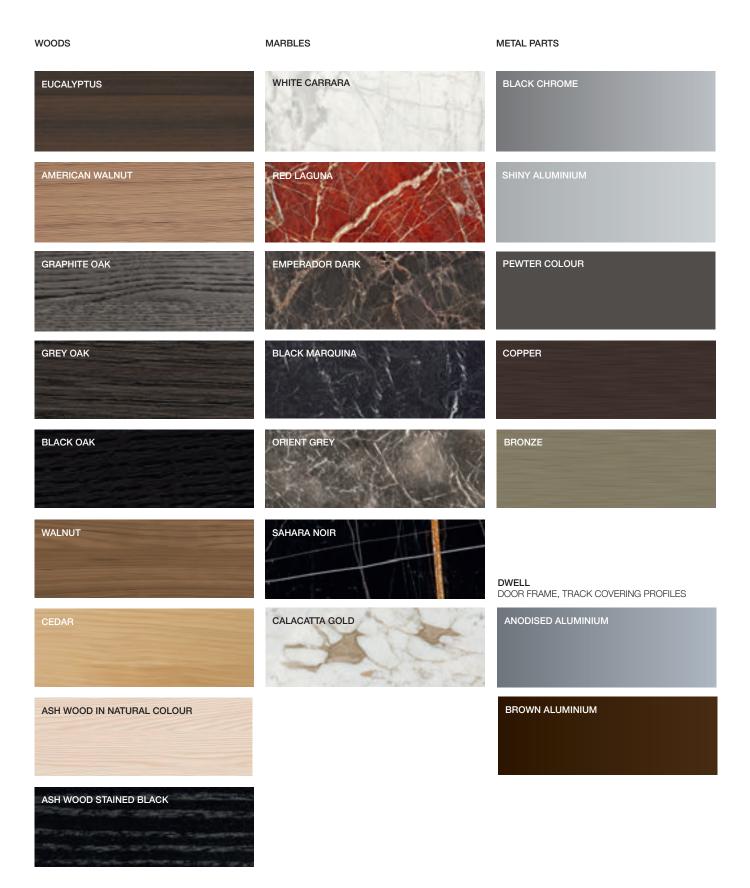

#### **FINISHES**

#### STRUCTURE FINISHES

matt lacquer colours in the Molteni colour range

#### DRAWER FINISHES

matt lacquer colours in the Molteni colour range - glossy lacquer colours in the Molteni colour range

#### TOP FINISHES

matt lacquer colours in the Molteni colour range - glossy lacquer colours in the Molteni colour range - eucalyptus - grey oak - graphite oak -

coloured glass in the Molteni colour range - etched coloured glass in the Molteni colour range

The finishes shown are indicative and refer to the entire production range. We recommend that you consult the "Colour Range" samples which shown the complete range of finishes, including those not shown here. Molteni&C reserves the right to modify the range without warning.