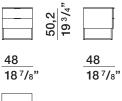

#### drawer unit with 2 drawers

NTM9/32 - NTP9/32

drawer unit with 1 drawer

#### drawer unit with 3 drawers

NTM9/48 - NTP9/48

NCM4/16 - NCP4/16

NCM9/16 - NCP9/16

| handle | pressure-opening | handle | pressure-opening | handle | pressure-opening |
|--------|------------------|--------|------------------|--------|------------------|
|        |                  |        |                  |        |                  |