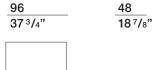

#### drawer unit with 3 drawers drawer unit with 3 drawers drawer unit with 4 drawers NCM9/48 - NCP9/48 NTM9/64/3 - NTP9/64/3 NTM9/64/4 - NTP9/64/4 66,2 26" 66. 66 26" 96 96 96 **37** 3/4" 18<sup>7</sup>/8" 18<sup>7</sup>/8" 37<sup>3</sup>/<sub>4</sub>" 37<sup>3</sup>/<sub>4</sub>" 18 <sup>7</sup>/<sub>8</sub>" handle handle handle pressure-opening pressure-opening pressure-opening drawer unit with 5 drawers drawer unit with 5 drawers NTM4/96 - NTP4/96 NTM9/96 - NTP9/96