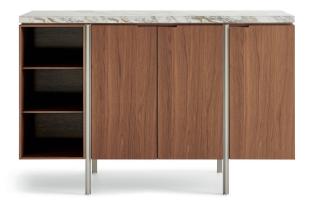

# IRVING — VINCENT VAN DUYSEN 2019

1-

A precise, striking design for Irving, a small system for the living and dining area, composed of tall and low storage units. The shaped metal foot, which distinguishes some of VVD's successful designs, is used here as a visible structural element to define the architecture of the storage units; moving up to the top, it frames the open compartments, closed by doors or with Eco Skin-covered drawers. The thick marble or wood top completes this small domestic architecture.

#### MARBLE TOP

orient grey (advisable for pairings with eucalyptus) calacatta gold (advisable for pairings with walnut)