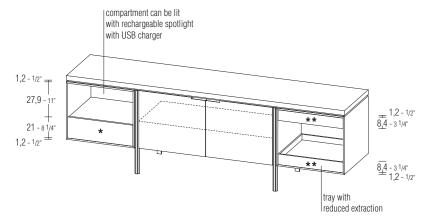

#### NOTES

- ► The drawer and trays can be accessorised with Eco Skin bottom.
  - \* Eco Skin front, interior in saffiano grey
- \*\* Eco Skin tray with saffiano grey bottom

**2**-

4

MI11/17A

MI11/17B

MI11/17C

accessories

USB or magnetic rechargeable spotlight

Eco Skin bottom dark brown

partition for flatware (for upper tray)

~//\\\