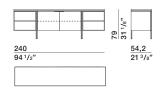

# **DIMENSIONS**

low cupboard

MI08/24A

low cupboards

MI08/24C

**4**—

MI08/24D

tall cupboards