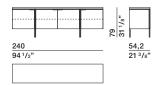

# **DIMENSIONS**

low cupboard

MI08/24A

low cupboards

MI08/24C

**4**—

MI08/24D

tall cupboards