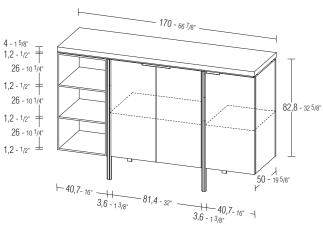

# **DIMENSIONS**

low cupboard

MI08/24A

low cupboards

MI08/24C

**4**—

MI08/24D

tall cupboards