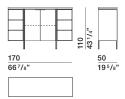

# **DIMENSIONS**

low cupboard

MI08/24A

low cupboards

MI08/24C

**4**—

MI08/24D

tall cupboards