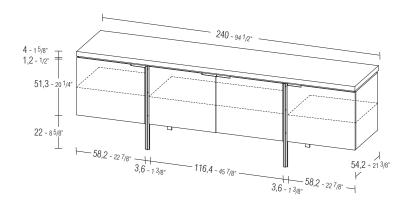

# **DIMENSIONS**

low cupboard

MI08/24A

low cupboards

MI08/24C

**4**—

MI08/24D

tall cupboards