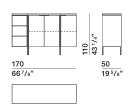

# **DIMENSIONS**

low cupboard

MI08/24A

low cupboards

MI08/24C

**4**—

MI08/24D

tall cupboards