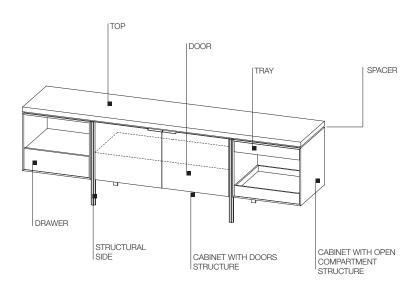

# IRVING — VINCENT VAN DUYSEN 2019

1-

A precise, striking design for Irving, a small system for the living and dining area, composed of tall and low storage units. The shaped metal foot, which distinguishes some of VVD's successful designs, is used here as a visible structural element to define the architecture of the storage units; moving up to the top, it frames the open compartments, closed by doors or with Eco Skin-covered drawers. The thick marble or wood top completes this small domestic architecture.

#### CABINET STRUCTURE WITH DOORS AND WITH OPEN COMPARTMENT

Chipboard panel covered with wood veneer in eucalyptus (Eucalyptus Globulus) or walnut (Juglans nigra).

#### **DOORS**

Chipboard panel with solid linden (Tilia Platyphyllos) for handle, covered with wood veneer in eucalyptus (Eucalyptus Globulus) or walnut (Juglans Nigra).

# STRUCTURAL SIDE

Chipboard panel covered with melamine facing with legs in painted extruded aluminium.

#### **SPACER**

Chipboard panel covered in melamine facing and edge in eucalyptus wood (Eucalyptus Globulus) veneer or walnut (Juglans Nigra).

### DRAWER AND TRAY

Chipboard panel covered with melamine facing.

Parts covered in artificial leather.