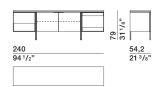

# **DIMENSIONS**

low cupboard

MI08/24A

low cupboards

MI08/24C

**4**—

MI08/24D

tall cupboards