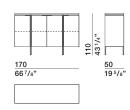

# **DIMENSIONS**

low cupboard

MI08/24A

low cupboards

MI08/24C

**4**—

MI08/24D

tall cupboards