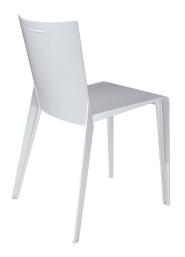

## ALFA — HANNES WETTSTEIN 2001

**1**-2

Alfa was born from the union of just two pieces: one is the back, which continues into the rear legs; the other is the seat that extends into the front legs. Both pieces are in composite polyester resin composite, material with added fibreglass. Alfa can be glossy and matt lacquered.