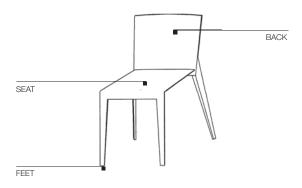

#### **TECHNICAL INFORMATION**

SEAT AND BACK

"SMC" - Compound polyester resin reinforced with glass fibre. Available in the versions glossy and matt lacquered.

**2**-

**FEET** 

Non-slip polyurethane.

#### **DIMENSIONS**