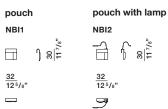

#### POUCH / POUCH WITH LAMP

In vegetable tanned hide stained in the sample colours.