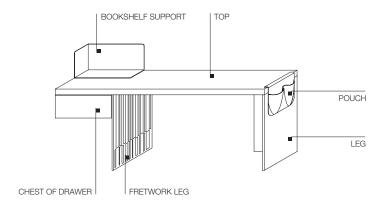

# SCRIBA — PATRICIA URQUIOLA 2010

A desk with very clean lines and a decoratively perforated top support element that conveys a sense of lightness. Wood surfaces, a practical lateral drawer, a clever book support element in painted sheet metal and a side pocket in hide leather complete the desk. The bookend support leans on the top and it can be positioned in the desired direction.

#### FRETWORK LEG

Panel composed of a central section in phenolic HPL laminate with exterior sheet aluminium 1 mm thick painted in the colours of the "Molteni Range". Feet in plastic material.

**2**-3

#### **TOP**

Honeycomb core wood panel, finished with sliced American walnut (Juglans nigra), Oak (Quercus) or Eucalyptus (Eucalyptus globulus) veneer.

#### LEG

Chipboard panel. Finished with sliced American walnut, Oak or Eucalyptus veneer. Adjustable plastic feet.

#### POUCH / POUCH WITH LAMP

In vegetable tanned hide stained in the sample colours.

#### **BOOKSHELF SUPPORT**

Folded sheet aluminium 1 mm thick painted in the colours of the "Molteni Range".

#### CHEST OF DRAWER

Wood particleboard with melamine facing painted in the colours of the "Molteni Range".