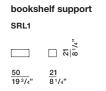

#### **BOOKSHELF SUPPORT**

Folded sheet aluminium 1 mm thick painted in the colours of the "Molteni Range".