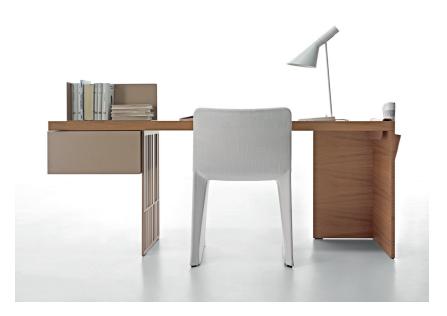

# SCRIBA — PATRICIA URQUIOLA 2010

A desk with very clean lines and a decoratively perforated top support element that conveys a sense of lightness. Wood surfaces, a practical lateral drawer, a clever book support element in painted sheet metal and a side pocket in hide leather complete the desk. The bookend support leans on the top and it can be positioned in the desired direction.