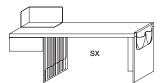

# SCRIBA — PATRICIA URQUIOLA 2010

A desk with very clean lines and a decoratively perforated top support element that conveys a sense of lightness. Wood surfaces, a practical lateral drawer, a clever book support element in painted sheet metal and a side pocket in hide leather complete the desk. The bookend support leans on the top and it can be positioned in the desired direction.

# writing desk

150 59"

Molteni & C

accessories

3

example of complete writing desk

DATASHEET

REGISTERED DESIGN