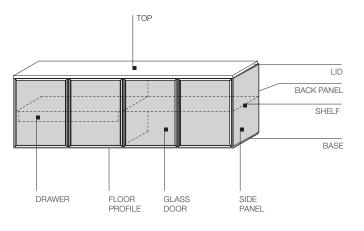

### **FINISHES**

- Cupboard available in three sizes with sides and doors in glass.
  The back can be made in the same finish as the sides or in fine grain or in wood.
- The internal parts are always in wood, and the top can be either in marble (th 2) or wood (th 3).
- The upper top panel is mandatory.

- The cupboard can be equipped with a lighting system.The LED bars can be inserted on the lid or on the shelves (in wood or glass).
- The cupboard can be used in the centre of the room only in the version with the glass back.

## Molteni&C

2-6

| finishes                |         | woods | pewter<br>colour | transparent<br>glass | transparent<br>stopsol<br>glass | fine grain | marble | saffiano<br>melamine |
|-------------------------|---------|-------|------------------|----------------------|---------------------------------|------------|--------|----------------------|
| components              |         |       |                  |                      | giuss                           |            |        |                      |
| side panel              | profile |       |                  |                      |                                 |            |        |                      |
| glass frame             | glass   |       |                  |                      |                                 |            |        |                      |
| frame central partition | profile |       |                  |                      |                                 |            |        |                      |
| base and lid            |         |       |                  |                      |                                 |            |        |                      |
| back panel              |         |       |                  |                      |                                 |            |        |                      |
| glass                   | profile |       |                  |                      |                                 |            |        |                      |
| back panel              | glass   |       | _                |                      |                                 |            |        |                      |
| finishing top           |         |       |                  | _                    |                                 |            |        |                      |
| door                    | profile |       |                  |                      |                                 |            |        |                      |
|                         | glass   |       | -                |                      |                                 |            |        |                      |
| shelf                   |         |       |                  | -                    |                                 |            |        |                      |
| glass<br>shelf          | profile |       |                  |                      |                                 |            |        |                      |
|                         | glass   |       | _                |                      |                                 |            |        | <u> </u>             |
| drawers front           |         |       |                  |                      |                                 |            |        |                      |
| drawer internal         |         |       |                  |                      |                                 |            |        |                      |

#### DATASHEET

| ADRIEN –<br>VINCENT<br>VAN DUYSEN<br>2018 | <b>TECHNICAL INFORMATION</b><br>LID, BASE, TOP, FRONTS AND DRAWER STRUCTURE, BACK PANEL AND WOOD TOP<br>Wood particle board paneling covered with sliced veneer in Eucalyptus (Eucalyptus globulus) or Oak (Quercus). |
|-------------------------------------------|-----------------------------------------------------------------------------------------------------------------------------------------------------------------------------------------------------------------------|
|                                           | FINE GRAIN BACK PANEL<br>Chipboard coated with cylinder etched coextruded sheet of ABS-PMMA, painted in specific Molteni finish.                                                                                      |
|                                           | GLASS DOOR, SIDES, SHELF AND BACK PANEL<br>Frame in extruded aluminum with crystal, thickness. 4 mm available in different finishes. The doors open via a<br>recessed hinge in the sides.                             |
| <b>Molteni &amp; C</b><br>3–<br>6         | FLOOR PROFILE<br>Extruded anodized aluminum.                                                                                                                                                                          |
|                                           | SIDES AND DRAWER BOTTOMS<br>Wood particle board paneling covered with melamine finish.                                                                                                                                |
|                                           | LIGHTING AND ELECTRICAL COMPONENTS<br>All components are compliant with regulations and certified as shown on the individual parts.                                                                                   |
|                                           | MARBLE TOP<br>Marble with finishes from the range.                                                                                                                                                                    |