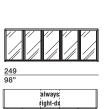

#### without internal shelves

H 88 - 34 5/8" wood top H 87 - 34 1/4" marble top D 52,7/53,7 - 20 3/4"/ 21 1/8" with glass back panel

<u>249</u> 98"

199,8 78<sup>5</sup>/8'

Sahara noir/

calacatta gold top MA08/24S