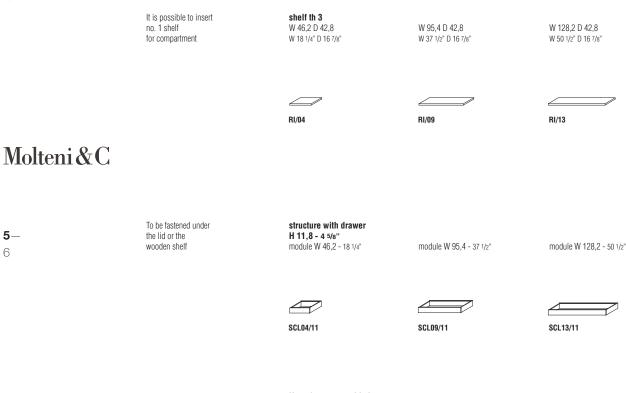

### **FINISHES**

- Cupboard available in three sizes with sides and doors in glass.
  The back can be made in the same finish as the sides or in fine grain or in wood.
- The internal parts are always in wood, and the top can be either in marble (th 2) or wood (th 3).
- The upper top panel is mandatory.

### DIMENSIONS

Use of structure with drawer In the presence of a structure with drawer it is not possible to apply the LED bar under the lid or shelf

#### under the lid

#### under the wooden shelf