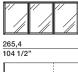

#### without internal shelves

H 88 - 34 5/8" wood top H 87 - 34 1/4" marble top D 52,7/53,7 - 20 3/4"/ 21 1/8" with glass back panel

265,4 104 1/2

orient grey top MA08/26M MA08/26E

always

right-dx

Sahara noir/

emperador dark/ wood top orient grey top MA08/26M MA08/26E

transparent stopsol glasses

Sahara noir/ calacatta gold top MA08/26S

<u>52,7/</u>53,7 20 3/4"/ 21 1/8"

transparent glasses wood top

emperador dark/

calacatta gold top MA08/26S

52,7/53,7 20 3/4"/ 21 1/8"

REGISTERED DESIGN IX.2018