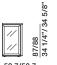

#### cupboard

without internal shelves

H 88 - 34 5/8" wood top H 87 - 34 1/4" marble top D 52,7/53,7 - 20 3/4"/ 21 1/8" with glass back panel

#### emnerador dark/ wood top MA08/19E

transparent glasses

orient grey top MA08/19M

87/88 34 1/4"/ 34 5/8"

52,7/53,7 20 3/4"/ 21 1/8"