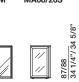

# 87/88 34 1/4"/ 34 5/8" 52,7/53,7 20 3/4"/ 21 1/8"

## transparent stopsol glasses

wood top

emperador dark/ orient grey top MA08/19E MA08/19M

Sahara noir/ calacatta gold top MA08/19S

87/88 34 1/4"/ 34 5/8"

<u>52,7/</u>53,7 20 3/4"/ 21 1/8"