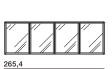

#### without internal shelves

H 88 - 34 5/8" wood top H 87 - 34 1/4" marble top D 52,7/53,7 - 20 3/4"/ 21 1/8" with glass back panel

265,4 104 1/2

orient grey top MA08/26M MA08/26E

always

right-dx

Sahara noir/