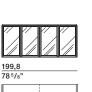

#### emnerador dark/ wood top MA08/19E

transparent glasses

orient grey top MA08/19M

87/88 34 1/4"/ 34 5/8"

52,7/53,7 20 3/4"/ 21 1/8"

## transparent stopsol glasses

wood top

emperador dark/ orient grey top MA08/19E MA08/19M

Sahara noir/ calacatta gold top MA08/19S

87/88 34 1/4"/ 34 5/8"

<u>52,7/</u>53,7 20 3/4"/ 21 1/8"