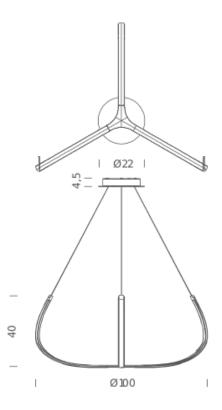

Dimensions 40x100x100

Materials aluminium + PC

Notes cable length max 2,5m

Net lamp weight 3 kg

Codes Structure

ALY LWW 52 white ALY LNN 52 black

**PACKAGE** 

Package 01 Dimension: 16x64x47 cm / Gross weight: 4,5 kg