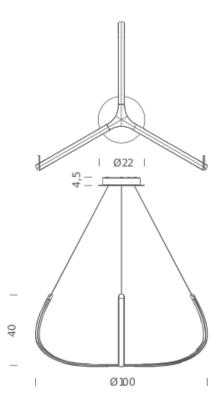

Dimensions 40x100x100

Materials aluminium + PC

Notes cable length max 2,5m

Net lamp weight 3 kg

Codes Structure

ALY LWW 52 white ALY LNN 52 black

**PACKAGE** 

Package 01 Dimension: 16x64x47 cm / Gross weight: 4,5 kg