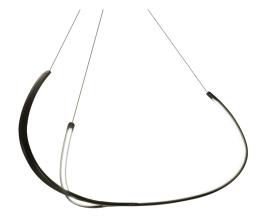

Gabriele Rosa

Light pendant LED lamp with diffused lighting, with 70% uplight and 30% downlight output. Arms in extruded aluminum, central structure in die-casted aluminum. Diffuser in opaline methacrylate. Available in matt white or black finish. Dimmable also with remote control.