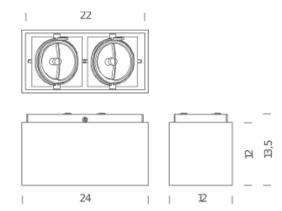

Net lamp weight 1,8 kg

Codes Structure
DUO LWW 44 WHITE

**PACKAGE** 

Package 01 Dimension: 15x31x13 cm / Gross weight: 2,3 kg

Certificazioni

C € EHE