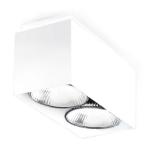

## **DUO CEILING**

Duo is a ceiling lamp, which fulfils essential lighting design needs with orientable QR111 LED and metacrylate opal diffuser. Realized in extruded aluminium, matt white. Power transformer and drivers are integrated in the lamp structure.