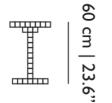

### Product

width 40cm | 15.7" неіднт 60cm | 23.6" дертн 40cm | 15.7" weight netto 13kg | 28.66lbs