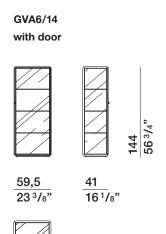

# **DIMENSIONS**

# Notes

The 3 internal shelves are compulsory

# with door and LED light 44 59,5 23 3/8" 41 16 1/8"

GVA6/14K

DATASHEET

REGISTERED DESIGN

IX.2018