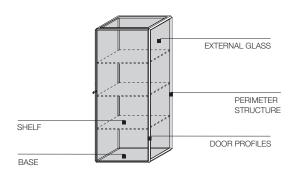

# **TECHNICAL INFORMATION**

WOOD BASE

Multi-layer beech panel covered with American Walnut (Juglans nigra) or Oak (Quercus) veneer.

## PERIMETER STRUCTURE AND DOOR PROFILES

Extruded aluminium profile covered with American Walnut (Juglans nigra) or Oak (Quercus ) veneer.

### **EXTERNAL GLASS**

Tempered transparent extra-light glass, th. 4 mm.

# **GLASS SHELF**

Tempered transparent extra-light or smoked glass, th. 8 mm.

**2**-

# Notes

The 3 internal shelves are compulsory