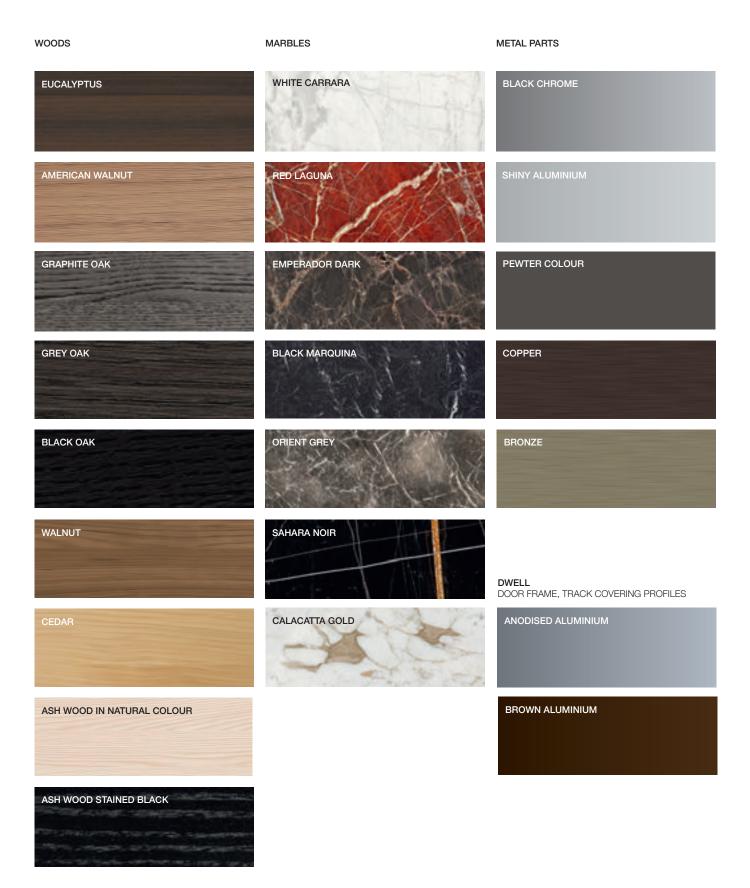

### **FINISHES**

**Profiles wooden finishes** 

American walnut - black oak

# **TECHNICAL INFORMATION**

WOOD BASE

Multi-layer beech panel covered with American Walnut (Juglans nigra) or Oak (Quercus) veneer.

## PERIMETER STRUCTURE AND DOOR PROFILES

Extruded aluminium profile covered with American Walnut (Juglans nigra) or Oak (Quercus ) veneer.