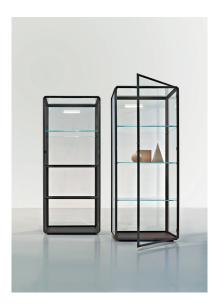

# 45°/VETRINA — RON GILAD 2013

1-

A showcase designed to display and contain precious objects and books. The result is a transparent solid that invites the gaze to linger on its contents. The shelves are rotated and bevelled, creating a displacement from a 90° angle to 45° without edges. Geometrically rotating surfaces that create 45° smoothed edges achieved by using a metal joint onto which aluminum profiles are hooked, veneered with precious wood types. The opening is totally invisible with the exception of a small key on the lateral profile.

# **FEATURES**

Showcase made of wood veneered aluminium profiles. The door is always equipped with lock and always opens to the right (DX).

DATASHEET

REGISTERED DESIGN

IX.2018

**45°/VETRINA**— RON GILAD 2013