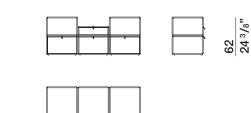

#### vertical compositions

WC12/01

WC12/02

5-6

vertical compositions

WC12/03

WC12/04

122 48"