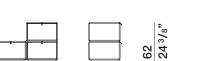

horizontal compositions

WC32/10

#### horizontal compositions

DATASHEET

REGISTERED DESIGN

moltenigroup.com

Dimensions in centimeters and inches. The right to discontinue and make changes is reserved. This information is based on the latest product information available at the time of printing.

WC62/10

32 12 <sup>5</sup>/<sub>8</sub>"

WC62/12

IX.2018