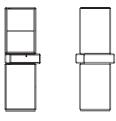

#### Column with hinged door

An element that always contains a lower compartment closed with a hinged wooden door, a central drawer, and an upper showcase compartment. In the assembly phase it is possible to assemble the column as shown in the examples below. The compartment with glass door can be furnished with a vertical LED light.

### Molteni&C

**6**-

 50
 50

 19 5/8"
 50

 without LED
 with LED

 WC16/01
 WC16/01E

Column with aligned elements

Column with central container turned by 20°