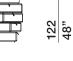

#### vertical compositions

WC12/01

WC12/02

5-6

vertical compositions

WC12/03

WC12/04

122 48"