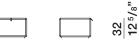

50 19<sup>5</sup>/8"

32 12<sup>5/8</sup>"

floor standing

to stack

19<sup>5</sup>/8"

to stack

50

DATASHEET

WC62/10

32 12 <sup>5</sup>/<sub>8</sub>"

WC62/12

IX.2018