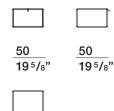

### Molteni&C

**6**-

 50
 50

 19 5/8"
 50

 without LED
 with LED

 WC16/01
 WC16/01E

Column with aligned elements

Column with central container turned by 20°