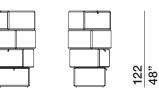

#### vertical compositions

WC12/01

WC12/02

5-6

vertical compositions

WC12/03

WC12/04

122 48"