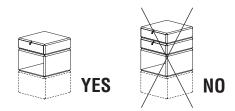

#### FEATURES

A series of units with drawers or open compartments having the structure completely faceted like a diamond and made of a single piece veneered in American walnut or eucalyptus. Teorema can be used alone as a free-standing unit, or compositions can be created by stacking various elements. Teorema adds a column with hinged door to the elements with drawers or open elements.

#### FINISHES

STRUCTURE FINISHES American walnut eucalyptus

HANDLE FINISH shiny chrome

NOTES

Units with code GCS50/15 can be set on the marble base of small tables  $45^{\circ}$  GXT4-5-6.

Open compartment units can hold only one stacked element