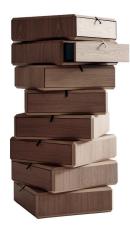

### TEOREMA — RON GILAD 2017

The Teorema project is the solid part of a void. It is the flip side of Grado<sup>o</sup>, the collection that explores the form of a void. It is the mould as design, the template transferred and shifted that becomes micro architecture, and exceeds all disciplinary boundaries.

#### FEATURES

A series of units with drawers or open compartments having the structure completely faceted like a diamond and made of a single piece veneered in American walnut or eucalyptus. Teorema can be used alone as a free-standing unit, or compositions can be created by stacking various elements. Teorema adds a column with hinged door to the elements with drawers or open elements.