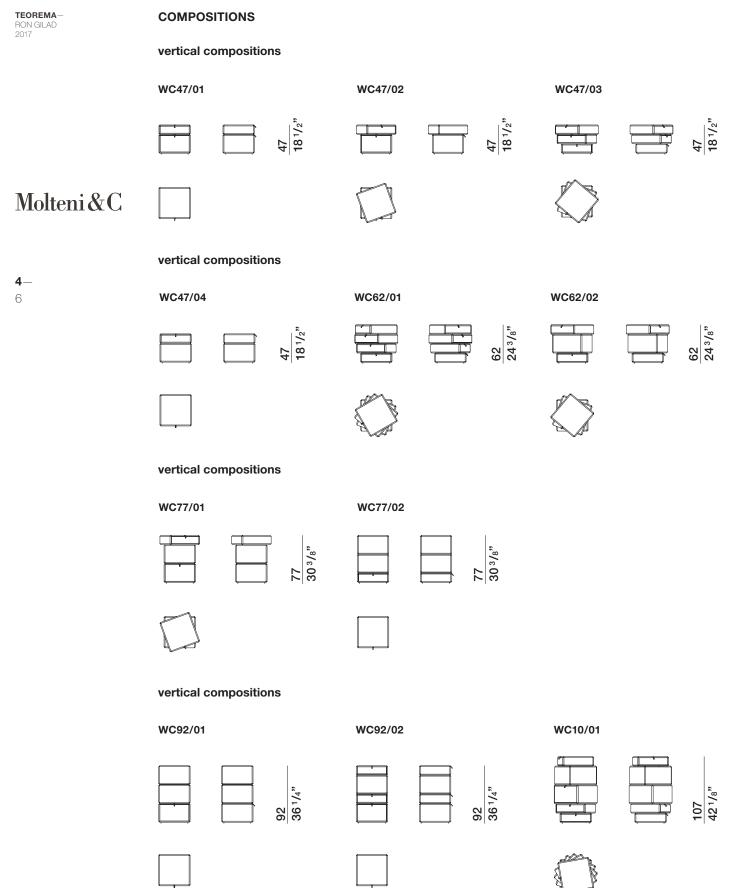

#### COMPOSITIONS

#### vertical compositions

WC12/01

WC12/02

5-6

vertical compositions

WC12/03

WC12/04

122 48"

horizontal compositions

WC32/10

#### horizontal compositions

DATASHEET

REGISTERED DESIGN

moltenigroup.com

Dimensions in centimeters and inches. The right to discontinue and make changes is reserved. This information is based on the latest product information available at the time of printing.

WC62/10

32 12 <sup>5</sup>/<sub>8</sub>"

WC62/12

IX.2018