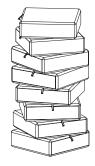

#### FEATURES

A series of units with drawers or open compartments having the structure completely faceted like a diamond and made of a single piece veneered in American walnut or eucalyptus. Teorema can be used alone as a free-standing unit, or compositions can be created by stacking various elements. Teorema adds a column with hinged door to the elements with drawers or open elements.

## Molteni&C

 $\frac{15}{5^{7/8}}$ 

 $\frac{30}{11^{3/4}}$ 

 $\frac{30}{11^{3/4}}$ 

GCS50/15

to stack or set on lower shelf of marble small table

Examples of use with small table (set on marble shelf)

floor standing

3-

6

with base GCT50/30

F 7

50 50 **19**<sup>5</sup>/8" **19**<sup>5</sup>/8"

GCS50/30

floor standing

with base open compartment

50 19<sup>5</sup>/8"

32 12<sup>5/8</sup>"

floor standing

to stack

19<sup>5</sup>/8"

to stack

50

DATASHEET

#### vertical compositions

WC12/01

WC12/02

5-6

vertical compositions

WC12/03

WC12/04

122 48"

horizontal compositions

WC32/10

WC62/10

32 12 <sup>5</sup>/<sub>8</sub>"

WC62/12

IX.2018