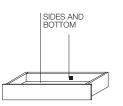

#### FRONT AND BACK

Medium density fibre panel covered with Eucalyptus wood veneer (Eucalyptus globulus) and American walnut veneer (Juglans nigra). Handle in die-cast chromed metal.

DRAWER INTERIOR SIDES AND BOTTOM Particleboard with melamine facing.