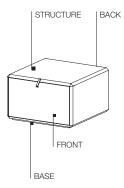

#### STRUCTURE

Medium density fibre panel covered with Eucalyptus wood veneer (Eucalyptus globulus) and American walnut veneer (Juglans nigra), processed and curved. In the version with drawers, the structure is reinforced internally with metal plates.

#### FRONT AND BACK

Medium density fibre panel covered with Eucalyptus wood veneer (Eucalyptus globulus) and American walnut veneer (Juglans nigra). Handle in die-cast chromed metal.

DRAWER INTERIOR SIDES AND BOTTOM Particleboard with melamine facing.

BASE

Painted metal sheet with adjustable feet and plastic floor slides.

DATASHEET

REGISTERED DESIGN IX.2018