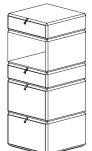

#### COMPOSITIONS

#### vertical compositions

WC12/01

WC12/02

5-6

vertical compositions

WC12/03

WC12/04

122 48"