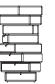

#### vertical compositions

WC12/01

WC12/02

5-6

vertical compositions

WC12/03

WC12/04

122 48"