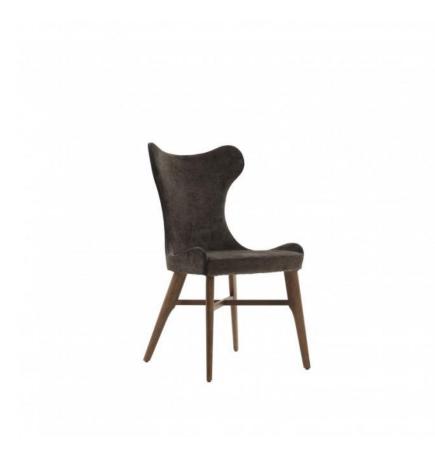

## **TECHNICAL DATA**

Item code: 0612S

Wood: Beech

Upholstery: Combination G11 A9V+ABV - Cat. A

Fabric need: 1,60 m / 1,75 yd

Leather need: 30 pq / 30 ft<sup>2</sup>

Finish: CN - Canaletto - cat.ZB

Trimmings: Self piping

Height: 94 cm / 37,01 in

Width: 52 cm / 20,47 in

Seat height: 50 cm / 19,69 in

Seat depth: 48 cm / 18,90 in

Depth: 60 cm / 23,62 in

Net weight: 9,50 Kg

Gross weight: 13,50 Kg

Packaging volume: 0,40 m<sup>3</sup>