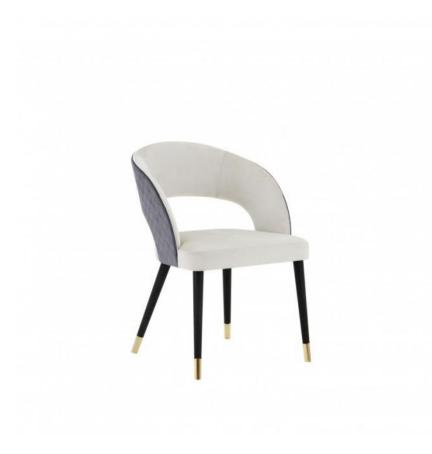

#### **TECHNICAL DATA**

Item code: 0638S

Wood: Beech

Metal tip leg: Goldplated

Upholstery: Combination H72 AFF+LQW - Cat. B

Fabric need: 1,80 m / 1,97 yd

Leather need: 33 pq / 33 ft<sup>2</sup>

Finish: AC - Anthracite - cat.ZA

# Quilted effect on outside backrest not included

Metal tips leg not included

Height: 83 cm / 32,68 in

Width: 56 cm / 22,05 in

Seat height: 50 cm / 19,69 in

Depth: 61 cm / 24,02 in

Net weight: 8 Kg

Gross weight: 13 Kg