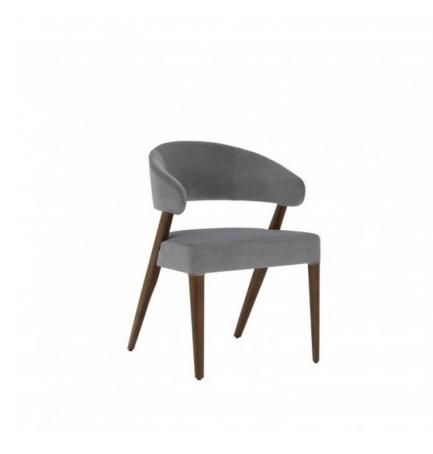

## **TECHNICAL DATA**

Item code: 0618S

Upholstery: Fabric LN1 - Cat. B

Fabric need: 1,50 m / 1,64 yd

Leather need: 28 pq / 28 ft<sup>2</sup>

Finish: CN - Canaletto - cat.ZB

Trimmings: Self piping

Height: 82 cm / 32,28 in

Width: 57 cm / 22,44 in

Seat height: **50 cm / 19,69 in** 

.....

Depth: **56 cm / 22,05 in** 

Net weight: 8 Kg

Gross weight: 11 Kg

Packaging volume: **0,35 m**<sup>3</sup>

Pieces per box: 1