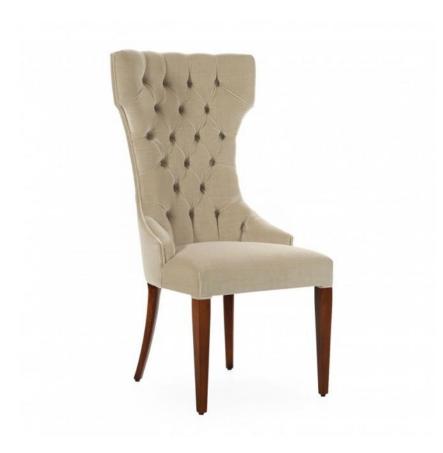

## Chair Queen

The fabric and leather quantities required are considered valid for:

- minimum quantity of 4 pieces per type of fabric and/or leather;
- No pattern to be centered (otherwise 40% extra fabric must be added);

## **TECHNICAL DATA**

Item code: 0450S

Wood: Beech

Upholstery: Fabric/Leather discontinued - Cat.

Fabric need: 2,50 m / 2,73 yd

Leather need: 46 pq / 46 ft<sup>2</sup>

Finish: C4 - Cherry - cat.ZA

Trimmings: Self piping

Standard: Tufted back included

Height: **110 cm / 43,31 in** 

Width: 58 cm / 22,83 in

Seat height: 50 cm / 19,69 in

Depth: 66 cm / 25,98 in

Net weight: 9,50 Kg

Gross weight: 13,50 Kg

Packaging volume: **0,45 m**<sup>3</sup>