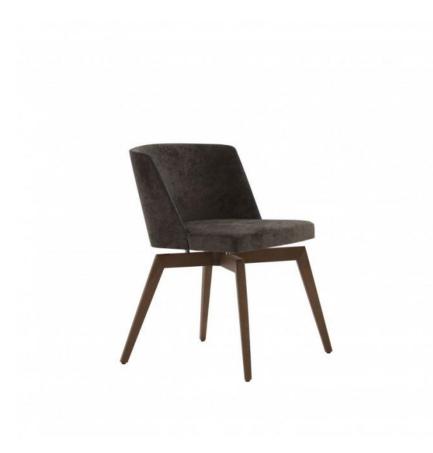

## **TECHNICAL DATA**

Item code: 0604S

Wood: Beech

Upholstery: Combination G11 A9V+ABV - Cat. A

Fabric need: 1,20 m / 1,31 yd

Leather need: 22 pq / 22 ft²

Finish: CN - Canaletto - cat.ZB

Trimmings: Self piping

Height: **75 cm / 29,53 in** 

Width: 59 cm / 23,23 in

Seat height: 48 cm / 18,90 in

Seat depth: 45 cm / 17,72 in

Depth: 59 cm / 23,23 in

Net weight: 8,80 Kg

Gross weight: 12,50 Kg

Packaging volume: 0,35 m<sup>3</sup>