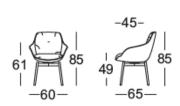

## TECHNICAL DATA

## ROLF BENZ 600

- Plastic seat shell
- Plastic seat shell covered with full-grain leather
- Seat and back cushions foammoulded in polyurethane foam
- Cover quilted underneath with non-woven polyester
- Four-leg solid wood, colorless painted, options:
- Oak
- Oak black pigmented
- American walnut (against surcharge)
- Four-leg solid wood, colorless painted, rotatable, options (against surcharge):
  - Oak
  - Oak black pigmented
  - American walnut
- Four-leg metal, smooth steel powder-coated matt, options:
- RAL 7022 Umbra grey
- RAL 9017 Traffic black
- Four-leg metal, smooth steel powder-coated matt, rotatable, options (against surcharge):
- RAL 7022 Umbra grey
- RAL 9017 Traffic black

Due to the way the furniture is designed, and its comfort level, some wrinkles and sitting pressure indentations are inevitable, even in top quality Rolf Benz upholstered furniture.

All dimensions are approximate.