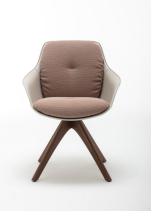

## ROLF BENZ 600

- Plastic seat shell
- Plastic seat shell covered with full-grain leather
- Seat and back cushions foammoulded in polyurethane foam
- Cover quilted underneath with non-woven polyester
- Four-leg solid wood, colorless painted, options:
- Oak
- Oak black pigmented
- American walnut (against surcharge)
- Four-leg solid wood, colorless painted, rotatable, options (against surcharge):
  - Oak
  - Oak black pigmented
  - American walnut
- Four-leg metal, smooth steel powder-coated matt, options:
- RAL 7022 Umbra grey
- RAL 9017 Traffic black
- Four-leg metal, smooth steel powder-coated matt, rotatable, options (against surcharge):
- RAL 7022 Umbra grey
- RAL 9017 Traffic black

## Chair four-leg solid wood