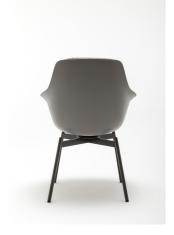

## ROLF BENZ 600

- Plastic seat shell
- Plastic seat shell covered with full-grain leather
- Seat and back cushions foammoulded in polyurethane foam
- Cover quilted underneath with non-woven polyester
- Four-leg solid wood, colorless painted, options:
- Oak
- Oak black pigmented
- American walnut (against surcharge)
- Four-leg solid wood, colorless painted, rotatable, options (against surcharge):
  - Oak
  - Oak black pigmented
  - American walnut
- Four-leg metal, smooth steel powder-coated matt, options:
- RAL 7022 Umbra grey
- RAL 9017 Traffic black
- Four-leg metal, smooth steel powder-coated matt, rotatable, options (against surcharge):
- RAL 7022 Umbra grey
- RAL 9017 Traffic black

## Chair four-leg metal