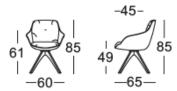

Due to the way the furniture is designed, and its comfort level, some wrinkles and sitting pressure indentations are inevitable, even in top quality Rolf Benz upholstered furniture.

All dimensions are approximate.