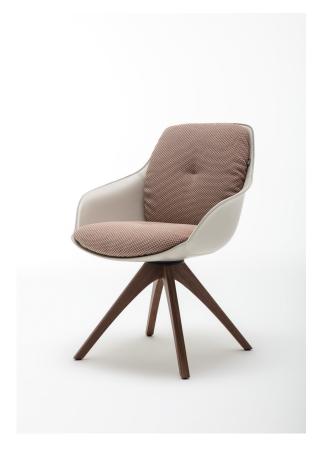

## ROLF BENZ 600

- Plastic seat shell
- Plastic seat shell covered with full-grain leather
- Seat and back cushions foammoulded in polyurethane foam
- Cover quilted underneath with non-woven polyester
- Four-leg solid wood, colorless painted, options:
- Oak
- Oak black pigmented
- American walnut (against surcharge)
- Four-leg solid wood, colorless painted, rotatable, options (against surcharge):
  - Oak
  - Oak black pigmented
  - American walnut
- Four-leg metal, smooth steel powder-coated matt, options:
- RAL 7022 Umbra grey
- RAL 9017 Traffic black
- Four-leg metal, smooth steel powder-coated matt, rotatable, options (against surcharge):
- RAL 7022 Umbra grey
- RAL 9017 Traffic black

## Chair four-leg solid wood