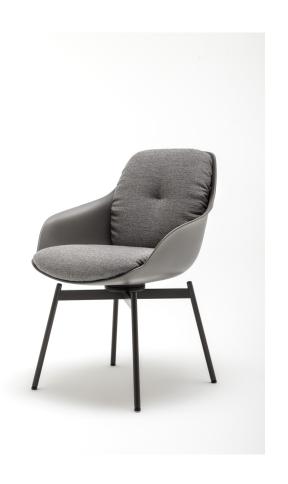

## ROLF BENZ 600

- Plastic seat shell
- Plastic seat shell covered with full-grain leather
- Seat and back cushions foammoulded in polyurethane foam
- Cover quilted underneath with non-woven polyester
- Four-leg solid wood, colorless painted, options:
- Oak
- Oak black pigmented
- American walnut (against surcharge)
- Four-leg solid wood, colorless painted, rotatable, options (against surcharge):
  - Oak
  - Oak black pigmented
  - American walnut
- Four-leg metal, smooth steel powder-coated matt, options:
- RAL 7022 Umbra grey
- RAL 9017 Traffic black
- Four-leg metal, smooth steel powder-coated matt, rotatable, options (against surcharge):
- RAL 7022 Umbra grey
- RAL 9017 Traffic black

## Chair four-leg metal