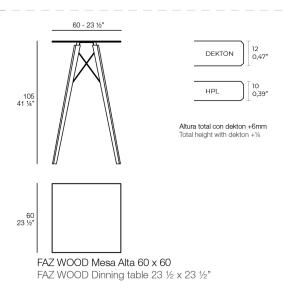

# **FAZ WOOD HIGH TABLE 60x60x105**

## **By Ramon Esteve**

With a warmer, more cheerful, and original design, Vondom adds wood finishes to the legs of the classics Faz chair and bar stool. As well as the bases of the table in its three types. A reinterpretation that reinforces the inspiration of the collection based on minerals and their role in nature. The result is pieces imbued with a spirit of casual luxury, without departing from the ergonomic and elegant architectural forms of the rest of the collection.

Pieces that suit interior areas like lounges, dining rooms and much more. Available in variety of colours.

Faz, a collection that continues to grow, and is taking Vondom's design to a new territory. View online: <a href="https://www.vondom.com/products/54317">https://www.vondom.com/products/54317</a>