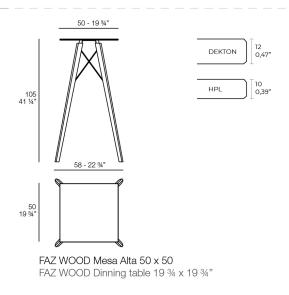

th a warmer, more cheerful, and original design, Vondom adds wood finishes to the legs of the classics Faz chair and bar stool. As well as the bases of the table in its three types. A reinterpretation that reinforces the inspiration of the collection based on minerals and their role in nature. The result is pieces imbued with a spirit of casual luxury, without departing from the ergonomic and elegant architectural forms of the rest of the collection.

Pieces that suit interior areas like lounges, dining rooms and much more. Available in variety of colours.

Faz, a collection that continues to grow, and is taking Vondom's design to a new territory. View online: <a href="https://www.vondom.com/products/54315">https://www.vondom.com/products/54315</a>

#### **Features**

### **Description**



## **Finishes**

HPL WHITE DEKTON

Ref. 54315B Ref. 54315I

Wooden base with ceramic surface

| COLOR | HPL | HPL WHITE | DEKTON |
|-------|-----|-----------|--------|
| ENTZO |     |           |        |
| KELYA |     |           |        |
| DANAE |     |           |        |
| WHITE |     |           |        |
| BLACK |     |           |        |