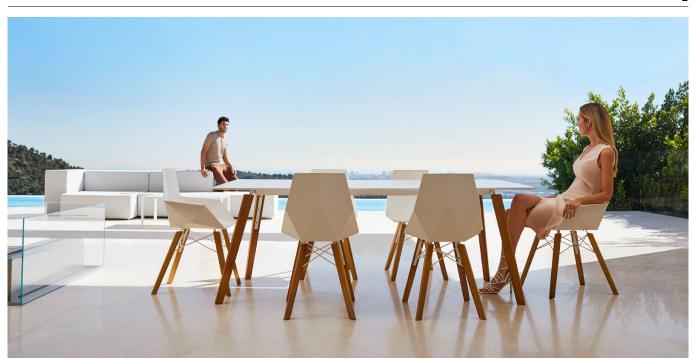

## **By Ramon Esteve**

With a warmer, more cheerful, and original design, Vondom adds wood finishes to the legs of the classics Faz chair and bar stool. As well as the bases of the table in its three types. A reinterpretation that reinforces the inspiration of the collection based on minerals and their role in nature. The result is pieces imbued with a spirit of casual luxury, without departing from the ergonomic and elegant architectural forms of the rest of the collection.

Pieces that suit interior areas like lounges, dining rooms and much more. Available in variety of colours.

Faz, a collection that continues to grow, and is taking Vondom's design to a new territory. View online: <a href="https://www.vondom.com/products/54317">https://www.vondom.com/products/54317</a>

## By Ramon Esteve

With a warmer, more cheerful, and original design, Vondom adds wood finishes to the legs of the classics Faz chair and bar stool. As well as the bases of the table in its three types. A reinterpretation that reinforces the inspiration of the collection based on minerals and their role in nature. The result is pieces imbued with a spirit of casual luxury, without departing from the ergonomic and elegant architectural forms of the rest of the collection.

Pieces that suit interior areas like lounges, dining rooms and much more. Available in variety of colours.

Faz, a collection that continues to grow, and is taking Vondom's design to a new territory. View online: <a href="https://www.vondom.com/products/54315">https://www.vondom.com/products/54315</a>