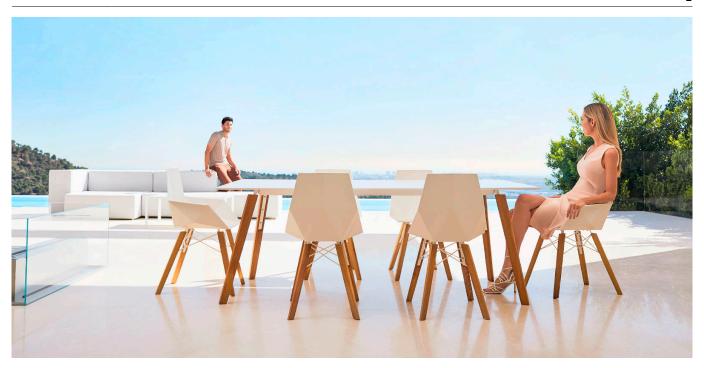

#### By Ramon Esteve

With a warmer, more cheerful, and original design, Vondom adds wood finishes to the legs of the classics Faz chair and bar stool. As well as the bases of the table in its three types. A reinterpretation that reinforces the inspiration of the collection based on minerals and their role in nature. The result is pieces imbued with a spirit of casual luxury, without departing from the ergonomic and elegant architectural forms of the rest of the collection.

Pieces that suit interior areas like lounges, dining rooms and much more. Available in variety of colours.

Faz, a collection that continues to grow, and is taking Vondom's design to a new territory. View online: <a href="https://www.vondom.com/products/54301">https://www.vondom.com/products/54301</a>