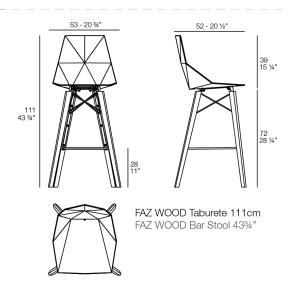

ith a warmer, more cheerful, and original design, Vondom adds wood finishes to the legs of the classics Faz chair and bar stool. As well as the bases of the table in its three types. A reinterpretation that reinforces the inspiration of the collection based on minerals and their role in nature. The result is pieces imbued with a spirit of casual luxury, without departing from the ergonomic and elegant architectural forms of the rest of the collection.

Pieces that suit interior areas like lounges, dining rooms and much more. Available in variety of colours.

Faz, a collection that continues to grow, and is taking Vondom's design to a new territory. View online: <a href="https://www.vondom.com/products/54301">https://www.vondom.com/products/54301</a>

## **Features**

#### **Description**



### **Finishes**

BASIC PP LACADO

Ref. 54301 Ref. 543011

| COLOR      | LACQUERED /<br>LACADO | BASIC PP | LACADO |
|------------|-----------------------|----------|--------|
| WHITE      |                       |          |        |
| BLACK      |                       |          |        |
| ECRU       |                       |          |        |
| ANTHRACITE |                       |          |        |