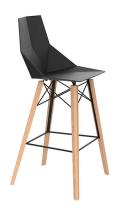

# **FAZ WOOD BAR STOOL**

#### By Ramon Esteve

With a warmer, more cheerful, and original design, Vondom adds wood finishes to the legs of the classics Faz chair and bar stool. As well as the bases of the table in its three types. A reinterpretation that reinforces the inspiration of the collection based on minerals and their role in nature. The result is pieces imbued with a spirit of casual luxury, without departing from the ergonomic and elegant architectural forms of the rest of the collection.

Pieces that suit interior areas like lounges, dining rooms and much more. Available in variety of colours.

Faz, a collection that continues to grow, and is taking Vondom's design to a new territory. View online: <a href="https://www.vondom.com/products/54301">https://www.vondom.com/products/54301</a>