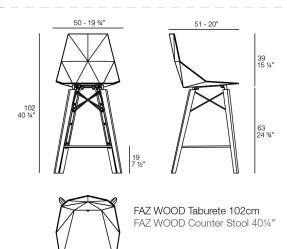

th a warmer, more cheerful, and original design, Vondom adds wood finishes to the legs of the classics Faz chair and bar stool. As well as the bases of the table in its three types. A reinterpretation that reinforces the inspiration of the collection based on minerals and their role in nature. The result is pieces imbued with a spirit of casual luxury, without departing from the ergonomic and elegant architectural forms of the rest of the collection.

Pieces that suit interior areas like lounges, dining rooms and much more. Available in variety of colours.

Faz, a collection that continues to grow, and is taking Vondom's design to a new territory. View online: <a href="https://www.vondom.com/products/54303">https://www.vondom.com/products/54303</a>

### **Features**

#### **Description**



# **Finishes**

BASIC PP LACADO

et. 54303 Ref. 54303

| COLOR      | LACQUERED /<br>LACADO | BASIC PP | LACADO |
|------------|-----------------------|----------|--------|
| WHITE      |                       |          |        |
| BLACK      |                       |          |        |
| ECRU       |                       |          |        |
| ANTHRACITE |                       |          |        |
|            |                       |          |        |