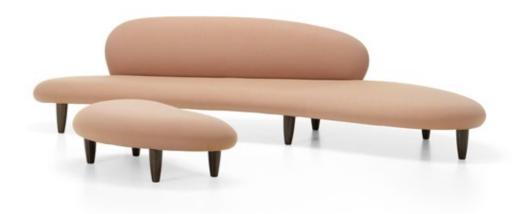

#### Freeform Sofa

The sculptural quality of Noguchi's design vocabulary finds expression in the Freeform Sofa: it is entirely different from other designs of the same period, appearing in combination with the Ottoman like an enlarged sculpture of flat, rounded river stones. The slender organic forms are fluid and graceful. Noguchi emphasises the lightness of the elements with thin yet comfortable upholstery and a choice of cover fabrics in natural colours.

The Freeform Sofa and companion Ottoman were produced around 1950 in limited numbers. Today, the few remaining pieces achieve record prices at auction. The designs have been manufactured in an authentic re-edition since 2002. The sofa is suitable not only for use in living spaces, but also in lobbies, hotels and retail shops.