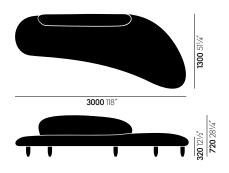

### **DIMENSIONS** (in accordance with EN 1335-1)

Freeform Sofa

Freeform Ottoman

info@vitra.com | EN 2019

**COLOURS AND MATERIALS** vitra.

**54** maple

stained walnutcolored

Legs