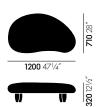

### **DIMENSIONS** (in accordance with EN 1335-1)

Freeform Sofa

Freeform Ottoman

info@vitra.com | EN 2019

**COLOURS AND MATERIALS** vitra.

**54** maple

stained walnutcolored

Legs