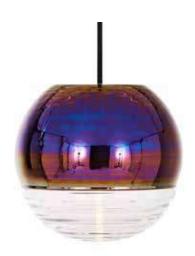

## FLASK PENDANT OIL BALL EU

Product FKL010EU

<u>Type</u> Pendant Light

<u>Material</u> Glass

Colour Iridescent

OClear

Bulb Spec G9 20W (max). Bulb not included.
Cable Spec 250cm / 98.4in black fabric cable.

Ceiling Rose

 Colour
 Black

 Diameter
 12.5cm/ 4.9in

 Material
 Powder coated metal

Packaging (m) H W D Weight (kg)

0.36 0.21 0.21 2.00

<u>Dimmability</u> Mains Dimmable

Product Weight 1 (kg)

<u>Process</u> Blow-Moulded Glass

Year of Design 2016

Certifications EN 60598

Requires assembly.

**Cleaning Instructions:** 

Clean with a soft dry cloth only. Do not use polishing agents, water or abrasive materials when cleaning. Always switch off the electricity supply before cleaning.