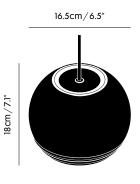

Year of Design 2016

Certifications EN 60598

Requires assembly.

16.5cm/6.5"

**Cleaning Instructions:** 

Clean with a soft dry cloth only. Do not use polishing agents, water or abrasive materials when cleaning. Always switch off the electricity supply before cleaning.