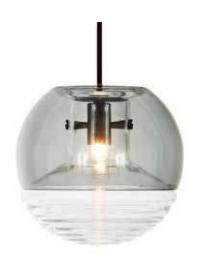

## FLASK PENDANT SMOKE BALL EU

Product FKL02CLSEU

<u>Type</u> Pendant Light

MaterialGlassColour● Smoke

 $\bigcirc$ Clear

Bulb Spec G9 20W (max). Bulb not included.
Cable Spec 250cm / 98.4in black fabric cable.

Ceiling Rose

 Colour
 Black

 Diameter
 12.5cm/ 4.9in

 Material
 Powder coated metal

Packaging (m) H W D Weight (kg)

<u>Dimmability</u> Mains Dimmable

Product Weight 1 (kg)

<u>Process</u> Blow-Moulded Glass

Year of Design 2016

Certifications EN 60598

Requires assembly.

16.5cm/6.5"

**Cleaning Instructions:** 

Clean with a soft dry cloth only. Do not use polishing agents, water or abrasive materials when cleaning. Always switch off the electricity supply before cleaning.