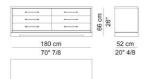

#### ASMARA BI CHEST OF 6 DRAWERS

COD.ASB 97G

Chest of drawers with structure and drawers front in lacquered wood or eucalyptus or sycamore veneered wood or covered in shagrino leather. Base and profiles in lacquered solid wood. Lacquered back panel. Drawer runners with Blumotion technology. Satin brass or bronze finish Stilo handle with shagrino leather covered inset.

Collection Paris
STORAGES