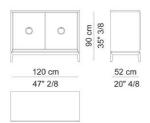

Collection Paris
STORAGES

ASMARA 2 DOORS SIDEBOARD

COD.ASM 82B

Sideboard with structure and doors in lacquered wood or eucalyptus or sycamore veneered wood or covered in shagrino leather. Base and profiles in lacquered solid wood. Lacquered back panel. Satin brass or bronze finish Lolita handle.

Sideboard with structure and doors in lacquered wood or eucalyptus or sycamore veneered wood or covered in shagrino leather. Base and profiles in lacquered solid wood. Lacquered back panel. Satin brass or bronze finish Lolita handle.