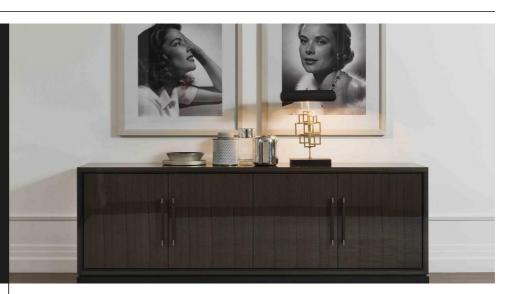

**Collection Paris STORAGES** 

**ASMARA 4 DOORS SIDEBOARD** 

Sideboard with structure and doors in lacquered wood or eucalyptus or sycamore veneered wood or covered in shagrino leather. Base and profiles in lacquered solid wood. Lacquered back panel. Satin brass or bronze finish Lolita handle.