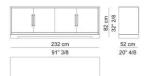

Collection Paris
STORAGES

ASMARA BI 3
DOORS
SIDEBOARD
COD.ASB 93C

Sideboard with structure and doors in lacquered wood or eucalyptus or sycamore veneered wood or covered in shagrino leather. Base and profiles in lacquered solid wood. Lacquered back panel. Satin brass or bronze finish Stilo handle with shagrino leather covered inset.

Collection Paris
STORAGES