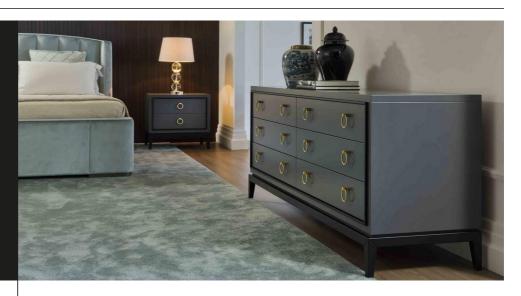

# ASMARA CHEST OF 6 DRAWERS

COD.ASM 87G

Chest of drawers with structure and drawers front in lacquered wood or eucalyptus or sycamore veneered wood or covered in shagrino leather. Base and profiles in lacquered solid wood. Lacquered back panel. Drawer runners with Blumotion technology. Satin brass or bronze finish Lolita handle.