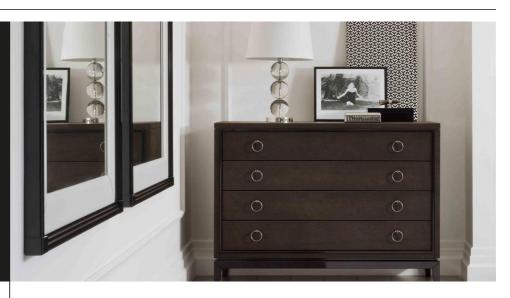

# ASMARA CHEST OF 4 DRAWERS

COD.ASM 86F

Chest of drawers with structure and drawers front in lacquered wood or eucalyptus or sycamore veneered wood or covered in shagrino leather. Base and profiles in lacquered solid wood. Lacquered back panel. Drawer runners with Blumotion technology. Satin brass or bronze finish Lolita handle.