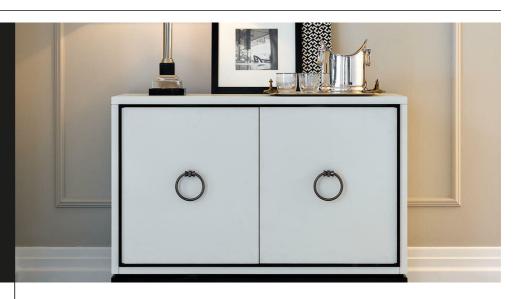

Collection Paris
STORAGES

ASMARA 2 DOORS SIDEBOARD

COD.ASM 82B

Sideboard with structure and doors in lacquered wood or eucalyptus or sycamore veneered wood or covered in shagrino leather. Base and profiles in lacquered solid wood. Lacquered back panel. Satin brass or bronze finish Lolita handle.

Sideboard with structure and doors in lacquered wood or eucalyptus or sycamore veneered wood or covered in shagrino leather. Base and profiles in lacquered solid wood. Lacquered back panel. Satin brass or bronze finish Lolita handle.