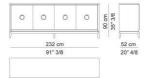

#### ASMARA BI 4 DOORS SIDEBOARD

COD.ASB 94D

Sideboard with structure and doors in lacquered wood or eucalyptus or sycamore veneered wood or covered in shagrino leather. Base and profiles in lacquered solid wood. Lacquered back panel. Satin brass or bronze finish Stilo handle with shagrino leather covered inset.