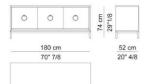

**Collection Paris STORAGES** 

**ASMARA 4 DOORS SIDEBOARD** 

Sideboard with structure and doors in lacquered wood or eucalyptus or sycamore veneered wood or covered in shagrino leather. Base and profiles in lacquered solid wood. Lacquered back panel. Satin brass or bronze finish Lolita handle.