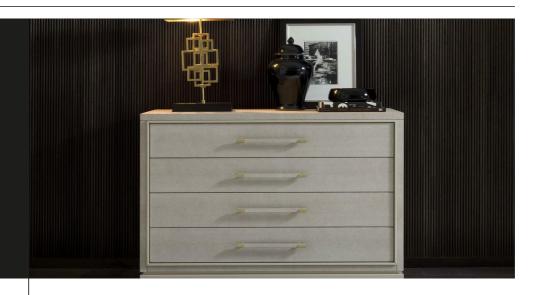

ASMARA BI
CHEST OF 4
DRAWERS
COD.ASB 96F

Chest of drawers with structure and drawers front in lacquered wood or eucalyptus or sycamore veneered wood or covered in shagrino leather. Base and profiles in lacquered solid wood. Lacquered back panel. Drawer runners with Blumotion technology. Satin brass or bronze finish Stilo handle with shagrino leather covered inset.

Collection Paris
STORAGES