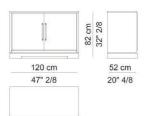

Collection Paris
STORAGES

ASMARA 2 DOORS SIDEBOARD

COD.ASM 82B

Sideboard with structure and doors in lacquered wood or eucalyptus or sycamore veneered wood or covered in shagrino leather. Base and profiles in lacquered solid wood. Lacquered back panel. Satin brass or bronze finish Lolita handle.

Sideboard with structure and doors in lacquered wood or eucalyptus or sycamore veneered wood or covered in shagrino leather. Base and profiles in lacquered solid wood. Lacquered back panel. Satin brass or bronze finish Lolita handle.