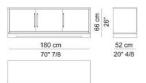

**Collection Paris STORAGES** 

**ASMARA 4 DOORS SIDEBOARD** 

Sideboard with structure and doors in lacquered wood or eucalyptus or sycamore veneered wood or covered in shagrino leather. Base and profiles in lacquered solid wood. Lacquered back panel. Satin brass or bronze finish Lolita handle.