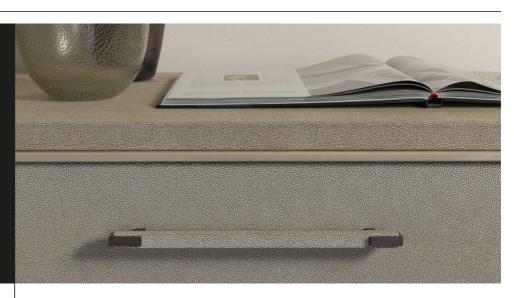

ASMARA BI
CHEST OF 4
DRAWERS
COD.ASB 96F

Chest of drawers with structure and drawers front in lacquered wood or eucalyptus or sycamore veneered wood or covered in shagrino leather. Base and profiles in lacquered solid wood. Lacquered back panel. Drawer runners with Blumotion technology. Satin brass or bronze finish Stilo handle with shagrino leather covered inset.

Collection Paris
STORAGES