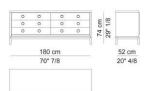

# ASMARA CHEST OF 6 DRAWERS

COD.ASM 87G

Chest of drawers with structure and drawers front in lacquered wood or eucalyptus or sycamore veneered wood or covered in shagrino leather. Base and profiles in lacquered solid wood. Lacquered back panel. Drawer runners with Blumotion technology. Satin brass or bronze finish Lolita handle.