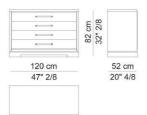

ASMARA BI
CHEST OF 4
DRAWERS
COD.ASB 96F

Chest of drawers with structure and drawers front in lacquered wood or eucalyptus or sycamore veneered wood or covered in shagrino leather. Base and profiles in lacquered solid wood. Lacquered back panel. Drawer runners with Blumotion technology. Satin brass or bronze finish Stilo handle with shagrino leather covered inset.

Collection Paris
STORAGES