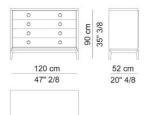

# ASMARA CHEST OF 4 DRAWERS

COD.ASM 86F

Chest of drawers with structure and drawers front in lacquered wood or eucalyptus or sycamore veneered wood or covered in shagrino leather. Base and profiles in lacquered solid wood. Lacquered back panel. Drawer runners with Blumotion technology. Satin brass or bronze finish Lolita handle.