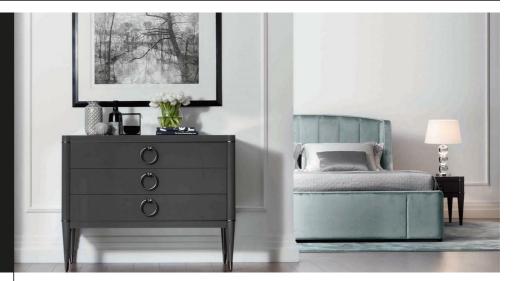

### AMBRA CHEST OF 3 DRAWERS COD.AMB 41N

Chest of drawers with satin brass or bronze finish details. Solid wood and lacquered wood panels structure with satin brass or bronze finish legs ferrules. Drawer runners with Blumotion technology. Drawer bottom panel covered with synthetic leather. Satin brass or bronze finish Lolita handle.