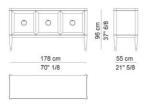

## TECHNICAL DATA SHEET

Collection Milano STORAGES

AMBRA 3 DOORS SIDEBOARD COD.AMB 38H

Sideboard with satin brass or bronze finish details. Solid wood and lacquered wood panels structure with satin brass or bronze finish legs ferrules. Shaped solid wood and lacquered wood doors. Inner sideboard bottom covered with synthetic leather. Satin brass or bronze finish Lolita handle.