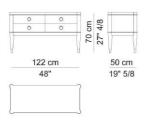

TECHNICAL DATA SHEET

Collection Milano STORAGES

AMBRA CHEST OF 4 DRAWERS COD.AMB 42P

Chest of drawers with satin brass or bronze finish details. Solid wood and lacquered wood panels structure with satin brass or bronze finish legs ferrules. Drawer runners with Blumotion technology. Drawer bottom panel covered with synthetic leather. Satin brass or bronze finish Lolita handle.