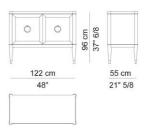

Collection Milano STORAGES

AMBRA 2 DOORS SIDEBOARD COD.AMB 37G

Sideboard with satin brass or bronze finish details. Solid wood and lacquered wood panels structure with satin brass or bronze finish legs ferrules. Shaped solid wood and lacquered wood doors. Inner sideboard bottom covered with synthetic leather. Satin brass or bronze finish Lolita handle.