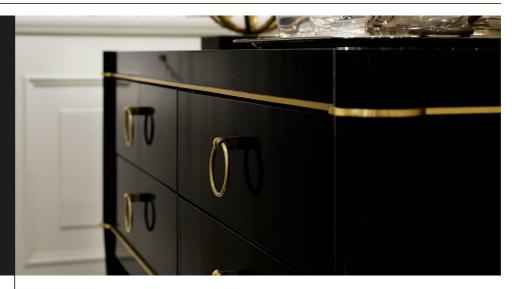

TECHNICAL DATA SHEET

Collection Milano STORAGES

AMBRA CHEST OF 4 DRAWERS COD.AMB 42P

Chest of drawers with satin brass or bronze finish details. Solid wood and lacquered wood panels structure with satin brass or bronze finish legs ferrules. Drawer runners with Blumotion technology. Drawer bottom panel covered with synthetic leather. Satin brass or bronze finish Lolita handle.