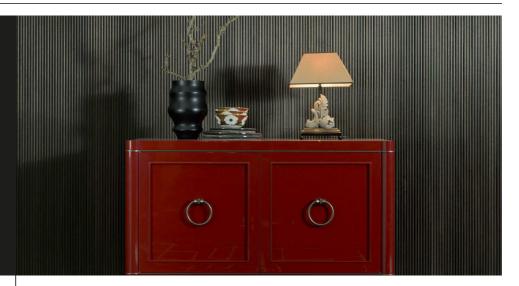

Collection Milano STORAGES

AMBRA 2 DOORS SIDEBOARD COD.AMB 37G

Sideboard with satin brass or bronze finish details. Solid wood and lacquered wood panels structure with satin brass or bronze finish legs ferrules. Shaped solid wood and lacquered wood doors. Inner sideboard bottom covered with synthetic leather. Satin brass or bronze finish Lolita handle.