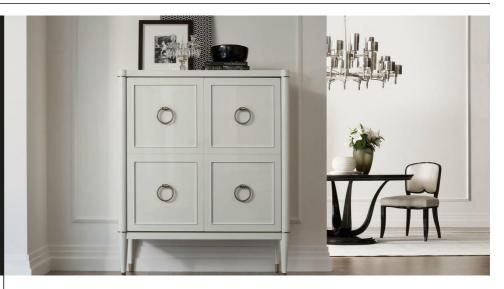

TECHNICAL DATA SHEET

Collection Milano STORAGES

AMBRA CHEST OF 4 DRAWERS COD.AMB 42P

Chest of drawers with satin brass or bronze finish details. Solid wood and lacquered wood panels structure with satin brass or bronze finish legs ferrules. Drawer runners with Blumotion technology. Drawer bottom panel covered with synthetic leather. Satin brass or bronze finish Lolita handle.