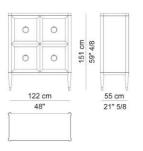

TECHNICAL DATA SHEET

Collection Milano STORAGES

AMBRA CHEST OF 4 DRAWERS COD.AMB 42P

Chest of drawers with satin brass or bronze finish details. Solid wood and lacquered wood panels structure with satin brass or bronze finish legs ferrules. Drawer runners with Blumotion technology. Drawer bottom panel covered with synthetic leather. Satin brass or bronze finish Lolita handle.