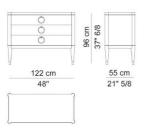

### AMBRA CHEST OF 3 DRAWERS COD.AMB 41N

Chest of drawers with satin brass or bronze finish details. Solid wood and lacquered wood panels structure with satin brass or bronze finish legs ferrules. Drawer runners with Blumotion technology. Drawer bottom panel covered with synthetic leather. Satin brass or bronze finish Lolita handle.