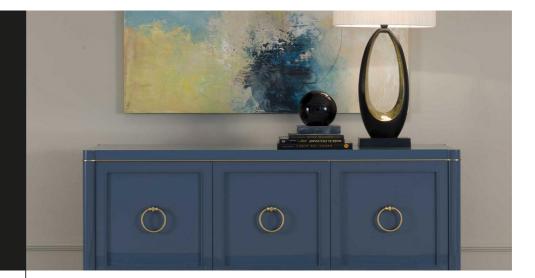

## TECHNICAL DATA SHEET

Collection Milano STORAGES

AMBRA 3 DOORS SIDEBOARD COD.AMB 38H

Sideboard with satin brass or bronze finish details. Solid wood and lacquered wood panels structure with satin brass or bronze finish legs ferrules. Shaped solid wood and lacquered wood doors. Inner sideboard bottom covered with synthetic leather. Satin brass or bronze finish Lolita handle.