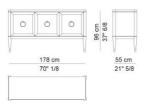

## TECHNICAL DATA SHEET

Collection Milano STORAGES

AMBRA 3 DOORS SIDEBOARD COD.AMB 38H

Sideboard with satin brass or bronze finish details. Solid wood and lacquered wood panels structure with satin brass or bronze finish legs ferrules. Shaped solid wood and lacquered wood doors. Inner sideboard bottom covered with synthetic leather. Satin brass or bronze finish Lolita handle.