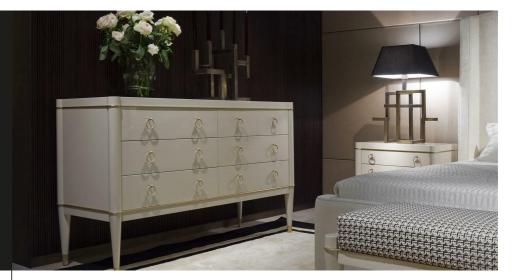

#### AMBRA CHEST OF 6 DRAWERS COD.AMB 43Q

Chest of drawers with satin brass or bronze finish details. Solid wood and lacquered wood panels structure with satin brass or bronze finish legs ferrules. Drawer runners with Blumotion technology. Drawer bottom panel covered with synthetic leather. Satin brass or bronze finish Lolita handle.