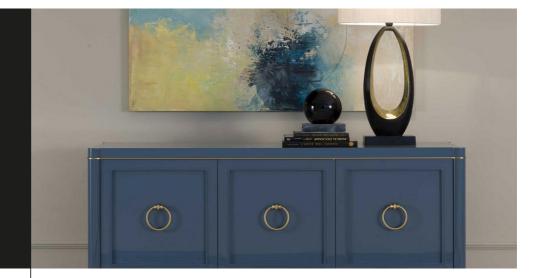

## TECHNICAL DATA SHEET

Collection Milano STORAGES

AMBRA 3 DOORS SIDEBOARD COD.AMB 38H

Sideboard with satin brass or bronze finish details. Solid wood and lacquered wood panels structure with satin brass or bronze finish legs ferrules. Shaped solid wood and lacquered wood doors. Inner sideboard bottom covered with synthetic leather. Satin brass or bronze finish Lolita handle.