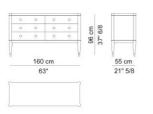

#### AMBRA CHEST OF 6 DRAWERS COD.AMB 43Q

Chest of drawers with satin brass or bronze finish details. Solid wood and lacquered wood panels structure with satin brass or bronze finish legs ferrules. Drawer runners with Blumotion technology. Drawer bottom panel covered with synthetic leather. Satin brass or bronze finish Lolita handle.