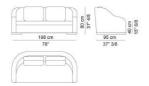

## **EDMOND SOFA** 198

COD.EDM 12B

Sofa with plywood and solid wood structure. Polyurethane foam and polyester fiber lining. Seat with elastic straps. Seat and backrest cushions with removable cover, padded with goose down divided into sections with polyurethane inset. Non-removable structure cover. Gros grain piping. Solid beech wood base.