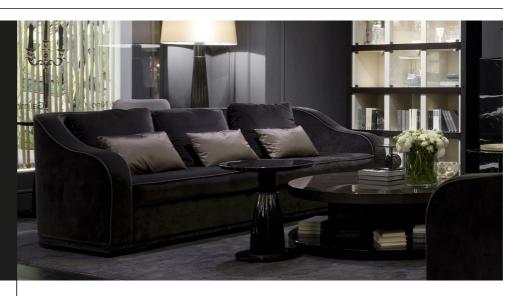

## Galimberti Nino

Collection Paris
UPHOLSTERED

## EDMOND SOFA 248

COD.EDM 11A

Sofa with plywood and solid wood structure. Polyurethane foam and polyester fiber lining. Seat with elastic straps. Seat and backrest cushions with removable cover, padded with goose down divided into sections with polyurethane inset. Non-removable structure cover. Gros grain piping. Solid beech wood base.