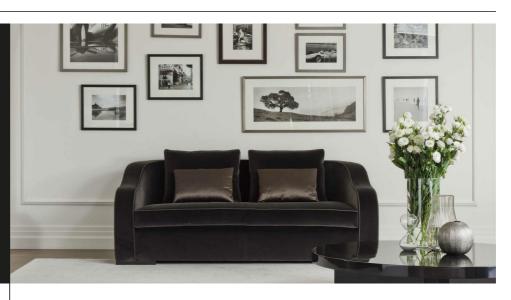

## Galimberti Nino

Collection Paris
UPHOLSTERED

## **EDMOND SOFA** 198

COD.EDM 12B

Sofa with plywood and solid wood structure. Polyurethane foam and polyester fiber lining. Seat with elastic straps. Seat and backrest cushions with removable cover, padded with goose down divided into sections with polyurethane inset. Non-removable structure cover. Gros grain piping. Solid beech wood base.