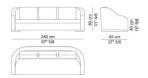

## EDMOND SOFA 248

COD.EDM 11A

Sofa with plywood and solid wood structure. Polyurethane foam and polyester fiber lining. Seat with elastic straps. Seat and backrest cushions with removable cover, padded with goose down divided into sections with polyurethane inset. Non-removable structure cover. Gros grain piping. Solid beech wood base.