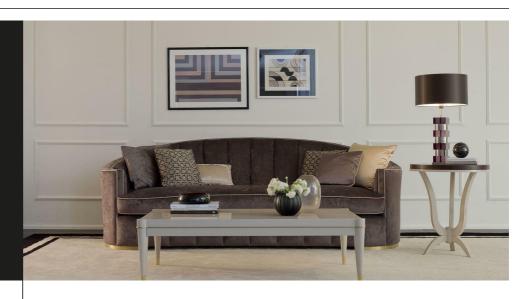

## ELIODORO SOFA COD.ELI 61A

Sofa with plywood and solid wood structure. Polyurethane foam and polyester fiber lining. Seat with elastic straps. Seat cushion with removable cover, padded with goose down divided into sections with polyurethane inset. Non-removable structure cover. Gros grain piping. Plywood base covered with satin brass or bronze finish metal.