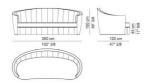

## ELIODORO SOFA COD.ELI 61A

Sofa with plywood and solid wood structure. Polyurethane foam and polyester fiber lining. Seat with elastic straps. Seat cushion with removable cover, padded with goose down divided into sections with polyurethane inset. Non-removable structure cover. Gros grain piping. Plywood base covered with satin brass or bronze finish metal.