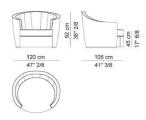

## ELIODORO ARMCHAIR COD.ELI 62B

Armchair with plywood and solid wood structure. Polyurethane foam and polyester fiber lining. Seat with elastic straps. Seat cushion with removable cover, padded with goose down divided into sections with polyurethane inset. Non-removable structure cover. Gros grain piping. Plywood base covered with satin brass or bronze finish metal.