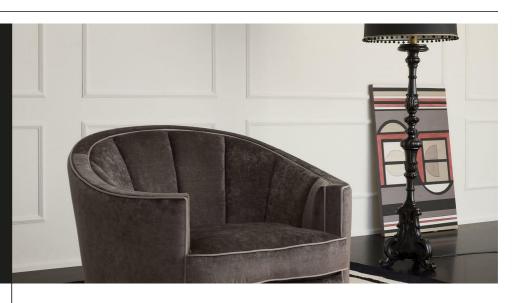

## ELIODORO ARMCHAIR COD.ELI 62B

Armchair with plywood and solid wood structure. Polyurethane foam and polyester fiber lining. Seat with elastic straps. Seat cushion with removable cover, padded with goose down divided into sections with polyurethane inset. Non-removable structure cover. Gros grain piping. Plywood base covered with satin brass or bronze finish metal.