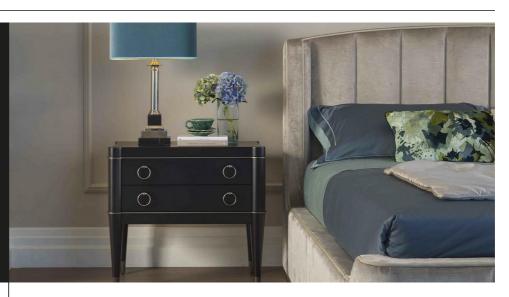

## Galimberti Nino

Collection Milano STORAGES

## AMBRA 2 DRAWERS NIGHT TABLE

COD.AMB 45S

Night table with satin brass or bronze finish details. Solid wood and lacquered wood panels structure with satin brass or bronze finish legs ferrules. Drawer runners with Blumotion technology. Drawer bottom panel covered with synthetic leather. Satin brass or bronze finish Lolita handle.