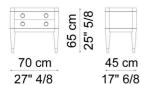

## AMBRA 2 DRAWERS NIGHT TABLE

COD.AMB 45S

Night table with satin brass or bronze finish details. Solid wood and lacquered wood panels structure with satin brass or bronze finish legs ferrules. Drawer runners with Blumotion technology. Drawer bottom panel covered with synthetic leather. Satin brass or bronze finish Lolita handle.