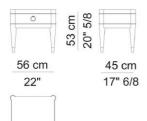

## AMBRA 1 DRAWER NIGHT TABLE

COD.AMB 44R

Night table with satin brass or bronze finish details. Solid wood and lacquered wood panels structure with satin brass or bronze finish legs ferrules. Drawer runners with Blumotion technology. Drawer bottom panel covered with synthetic leather. Satin brass or bronze finish Lolita handle.