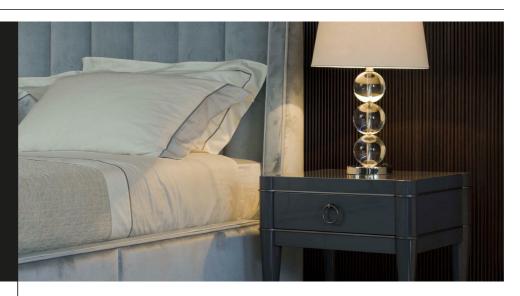

## Galimberti Nino

Collection Milano STORAGES

## AMBRA 1 DRAWER NIGHT TABLE

COD.AMB 44R

Night table with satin brass or bronze finish details. Solid wood and lacquered wood panels structure with satin brass or bronze finish legs ferrules. Drawer runners with Blumotion technology. Drawer bottom panel covered with synthetic leather. Satin brass or bronze finish Lolita handle.