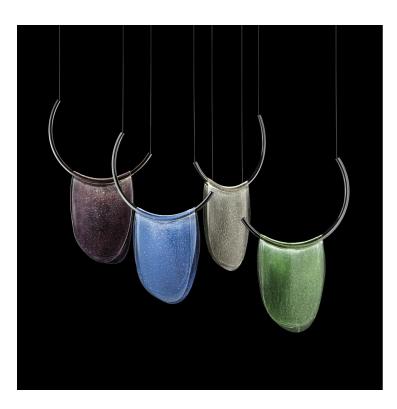

## DALI'

Pendant with thermoformed glass and metal structure with iron grey finish. Available in different colours: amethyst, blue, grey and green. Modern Catalogue Incanto.

DESIGNER

NAVA+AROSIO

Technical draw, dimensions and light sources refer to the main photo

DIMENSION

Width: 61 cm Height: 60 cm Depth: 4 cm

TYPE

Mounting: Pendant Environment: Indoor

GLASS / CRYSTAL

Light Blue

AVAILABLE IN

Green Amethist

Grey

LIGHT SOURCES AVAILABLE

Temperature: 3000K Lumen: 1100 Led: 11w

ELECTRIC INFO

Dimmable: Yes
Driver: Included
Tension: 230V
Energy class: A++

METAL

Iron Grey

CERTIFICATIONS