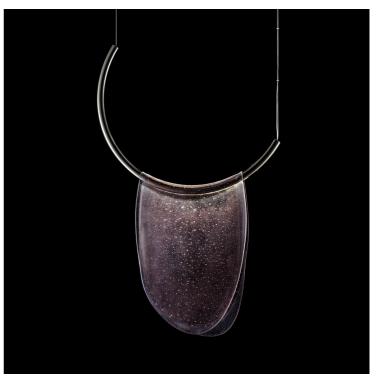

## DALI'

Pendant with thermoformed glass and metal structure with iron grey finish. Available in different colours: amethyst, blue, grey and green. Modern Catalogue Incanto.

DESIGNER

NAVA+AROSIO

Technical draw, dimensions and light sources refer to the main photo

DIMENSION

Width: 61 cm Height: 60 cm Depth: 4 cm

TYPE

Mounting: Pendant Environment: Indoor

GLASS / CRYSTAL

Light Blue

AVAILABLE IN

Green Amethist

Grey

LIGHT SOURCES AVAILABLE

Temperature: 3000K Lumen: 1100 Led: 11w

ELECTRIC INFO

Dimmable: Yes
Driver: Included
Tension: 230V
Energy class: A++

METAL

Iron Grey

CERTIFICATIONS