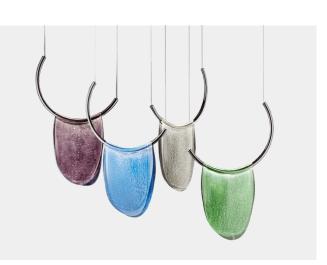

## DALI'

Pendant with thermoformed glass and metal structure with iron grey finish. Available in different colours: amethyst, blue, grey and green. Modern Catalogue Incanto.

DESIGNER

NAVA+AROSIO

Technical draw, dimensions and light sources refer to the main photo

DIMENSION

Width: 61 cm Height: 60 cm Depth: 4 cm

TYPE

Mounting: Pendant Environment: Indoor

GLASS / CRYSTAL

Light Blue

AVAILABLE IN

Green Amethist

Grey

LIGHT SOURCES AVAILABLE

Temperature: 3000K Lumen: 1100 Led: 11w

ELECTRIC INFO

Dimmable: Yes
Driver: Included
Tension: 230V
Energy class: A++

METAL

Iron Grey

CERTIFICATIONS

MATERIALS

Glass, Metal