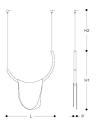

## DALI'

Pendant with thermoformed glass and metal structure with iron grey finish. Available in different colours: amethyst, blue, grey and green. Modern Catalogue Incanto.

DESIGNER

NAVA+AROSIO

Technical draw, dimensions and light sources refer to the main photo

DIMENSION

Width: 61 cm Height: 60 cm Depth: 4 cm

TYPE

Mounting: Pendant Environment: Indoor

GLASS / CRYSTAL

Light Blue

AVAILABLE IN

Green Amethist